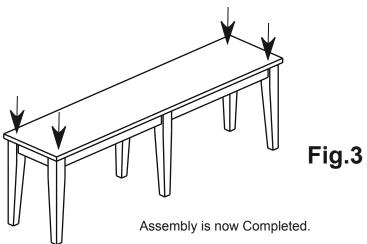

### STEP 3

- 3.1- Turn bench to upright position.
- 3.2- Once bench is fully balance fully tighten all bolts.