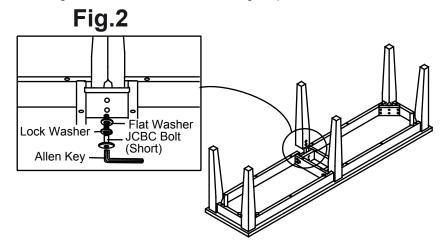

## STEP 2

2.1- Attach 2 Center legs to the middle of Bench seat using the provided hardware as shown in Fig.2.