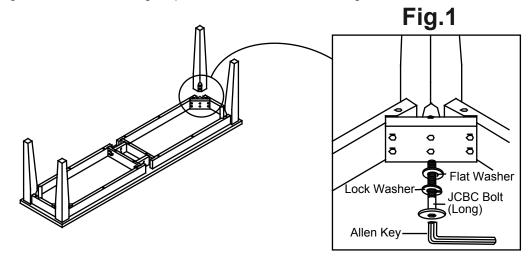

## STEP 1

- 1.1- Turn the Bench Seat upside down on a soft protective surface such as carpet.
- 1.2- Attach 4 Bench legs to the Bench seat using the provided hardware as shown in Fig.1.