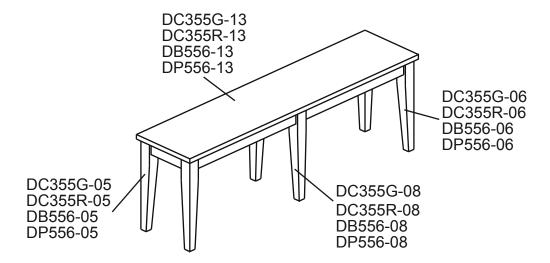

# **COMPONENT LIST:**

# **HARDWARE LIST:**

| PART NO                                        | FIGURE     | DESCRIPTION      | QTY   | PART NO | FIGURE   | DESCRIPTION          | QTY      |
|------------------------------------------------|------------|------------------|-------|---------|----------|----------------------|----------|
| DC355G-01<br>DC355R-01<br>DB556-01<br>DP556-01 |            | Hardware Bag     | 1 pce | 1       | <b>•</b> | JCBC Bolt<br>(Short) | 4pcs     |
| DC355G-13<br>DC355R-13<br>DB556-13<br>DP556-13 |            | Bench Seat       | 1 pce | 2       | 0        | JCBC Bolt<br>(Long)  | 8pcs     |
| DC355G-06<br>DC355R-06<br>DB556-06<br>DP556-06 |            | Bench Left Leg   |       | 3       | 0        | Lock Washer          | 12pcs    |
|                                                |            |                  | 2 pcs | 4       | 0        | Flat Washer          | 12pcs    |
| DC355G-05<br>DC355R-05<br>DB556-05<br>DP556-05 |            | Bench Right Leg  | 2 pcs | 5       |          | Allen Key            | 1 pce    |
| DC355G-08<br>DC355R-08<br>DB556-08<br>DP556-08 | <i>€••</i> | Bench center Leg | 2 pcs |         | <u> </u> | <u> </u>             | <u> </u> |