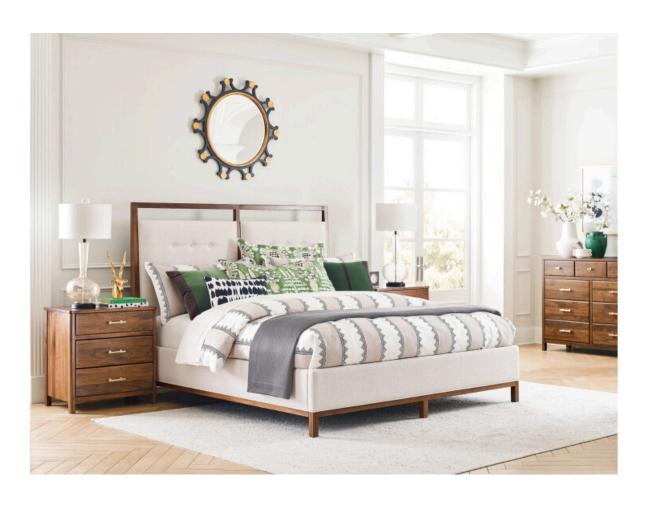

#### MONOGRAM WALNUT COLLECTION

ITEM # 315-318P

If you are inclined to relax, then you might consider the inclined shape of the Pinehurst Upholstered Bed! This bed has two key strengths and they are the two that matter most when considering a bed: 1) it features stunning style and 2) it delivers incredible comfort for those who like to rest against the upholstered headboard as they relax from the day's work. But don't miss other details of this statement bed such as the matching upholstered rails that carry the walnut trim from the headboard through the footboard. Another worthy feature is the performance fabric that makes it both cleanable and comfortable.