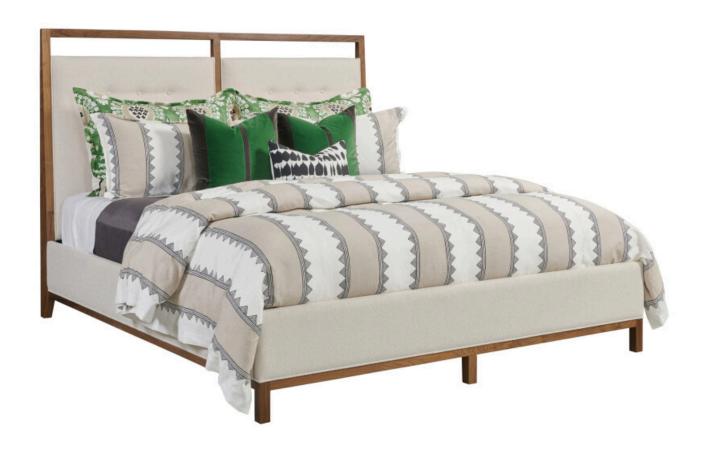

#### MONOGRAM WALNUT COLLECTION

ITEM # 315-318P

If you are inclined to relax, then you might consider the inclined shape of the Pinehurst Upholstered Bed! This bed has two key strengths and they are the two that matter most when considering a bed: 1) it features stunning style and 2) it delivers incredible comfort for those who like to rest against the upholstered headboard as they relax from the day's work. But don't miss other details of this statement bed such as the matching upholstered rails that carry the walnut trim from the headboard through the footboard. Another worthy feature is the performance fabric that makes it both cleanable and comfortable.

| D | imensions | -     | + |
|---|-----------|-------|---|
|   | Height:   | 60"   |   |
|   | Width:    | 79.5" |   |
|   | Length:   | 93"   |   |
|   |           |       |   |