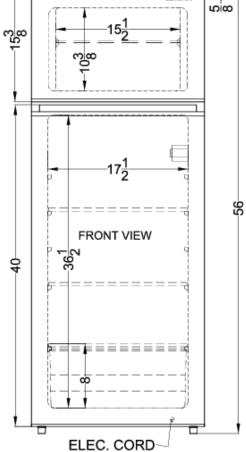

### **CP962 Specifications:**

| Overview                                                                                                                                                                                                                                                                            |                                                                                       |
|-------------------------------------------------------------------------------------------------------------------------------------------------------------------------------------------------------------------------------------------------------------------------------------|---------------------------------------------------------------------------------------|
| Height of Cabinet                                                                                                                                                                                                                                                                   | 56.0" (142 cm)                                                                        |
| Height to Hinge Cap                                                                                                                                                                                                                                                                 | 56.63" (144 cm)                                                                       |
| Width                                                                                                                                                                                                                                                                               | 21.5" (55 cm)                                                                         |
| Width with Door Open                                                                                                                                                                                                                                                                | 22.25" (57 cm)                                                                        |
| Depth                                                                                                                                                                                                                                                                               | 21.75" (55 cm)                                                                        |
| Depth with door at 90°                                                                                                                                                                                                                                                              | 41.5" (105 cm)                                                                        |
| Capacity                                                                                                                                                                                                                                                                            | 7.1 cu.ft. (201<br>L)                                                                 |
| Defrost Type                                                                                                                                                                                                                                                                        | Cycle                                                                                 |
| Door                                                                                                                                                                                                                                                                                | White                                                                                 |
| Cabinet                                                                                                                                                                                                                                                                             | White                                                                                 |
| US Electrical Safety                                                                                                                                                                                                                                                                | CSA                                                                                   |
| Canadian Electrical Safety                                                                                                                                                                                                                                                          | CSA-C                                                                                 |
| Energy Usage/Year                                                                                                                                                                                                                                                                   | 375.0kWh/year                                                                         |
| Amps                                                                                                                                                                                                                                                                                | 0.54                                                                                  |
| Voltage/Frequency                                                                                                                                                                                                                                                                   | 115 V AC/60 Hz                                                                        |
| Weight                                                                                                                                                                                                                                                                              | 97.0 lbs. (44 kg)                                                                     |
| Shipping Weight                                                                                                                                                                                                                                                                     | 100.0 lbs. (45<br>kg)                                                                 |
| Parts & Labor Warranty                                                                                                                                                                                                                                                              | 1 Year                                                                                |
|                                                                                                                                                                                                                                                                                     |                                                                                       |
| Compressor Warranty                                                                                                                                                                                                                                                                 | 5 Years                                                                               |
| Compressor Warranty  Refrigerator-Freezer                                                                                                                                                                                                                                           | 5 Years                                                                               |
|                                                                                                                                                                                                                                                                                     | 5 Years                                                                               |
| Refrigerator-Freezer                                                                                                                                                                                                                                                                |                                                                                       |
| Refrigerator-Freezer Door Swing                                                                                                                                                                                                                                                     | RHD                                                                                   |
| Refrigerator-Freezer  Door Swing  Reversible                                                                                                                                                                                                                                        | RHD<br>Yes                                                                            |
| Refrigerator-Freezer  Door Swing  Reversible  Adjustable Shelves                                                                                                                                                                                                                    | RHD<br>Yes<br>Yes                                                                     |
| Refrigerator-Freezer  Door Swing  Reversible  Adjustable Shelves  Crisper Qty                                                                                                                                                                                                       | RHD<br>Yes<br>Yes                                                                     |
| Refrigerator-Freezer  Door Swing  Reversible  Adjustable Shelves  Crisper Qty  Crisper Finish                                                                                                                                                                                       | RHD Yes Yes 1 Transparent                                                             |
| Refrigerator-Freezer  Door Swing  Reversible  Adjustable Shelves  Crisper Qty  Crisper Finish  Crisper Cover                                                                                                                                                                        | RHD Yes Yes 1 Transparent Glass                                                       |
| Refrigerator-Freezer  Door Swing  Reversible  Adjustable Shelves  Crisper Qty  Crisper Finish  Crisper Cover  Interior Light                                                                                                                                                        | RHD Yes Yes 1 Transparent Glass Yes                                                   |
| Refrigerator-Freezer  Door Swing  Reversible  Adjustable Shelves  Crisper Qty  Crisper Finish  Crisper Cover  Interior Light  Refrigerator - Interior Height                                                                                                                        | RHD Yes Yes 1 Transparent Glass Yes 36.5" (93 cm)                                     |
| Refrigerator-Freezer  Door Swing  Reversible  Adjustable Shelves  Crisper Qty  Crisper Finish  Crisper Cover  Interior Light  Refrigerator - Interior Height  Refrigerator - Interior Width                                                                                         | RHD Yes Yes 1 Transparent Glass Yes 36.5" (93 cm) 17.5" (44 cm)                       |
| Refrigerator-Freezer  Door Swing  Reversible  Adjustable Shelves  Crisper Qty  Crisper Finish  Crisper Cover  Interior Light  Refrigerator - Interior Height  Refrigerator - Interior Width  Refrigerator - Interior Depth                                                          | RHD Yes Yes 1 Transparent Glass Yes 36.5" (93 cm) 17.5" (44 cm) 17.0" (43 cm)         |
| Refrigerator-Freezer  Door Swing  Reversible  Adjustable Shelves  Crisper Qty  Crisper Finish  Crisper Cover  Interior Light  Refrigerator - Interior Height  Refrigerator - Interior Depth  Refrigerator - Shelf Type                                                              | RHD Yes Yes 1 Transparent Glass Yes 36.5" (93 cm) 17.5" (44 cm) 17.0" (43 cm) Glass   |
| Refrigerator-Freezer  Door Swing  Reversible  Adjustable Shelves  Crisper Qty  Crisper Finish  Crisper Cover  Interior Light  Refrigerator - Interior Height  Refrigerator - Interior Depth  Refrigerator - Shelf Type  Refrigerator - Shelf Qty  Refrigerator - Full Door          | RHD Yes Yes 1 Transparent Glass Yes 36.5" (93 cm) 17.5" (44 cm) 17.0" (43 cm) Glass 2 |
| Refrigerator-Freezer  Door Swing  Reversible  Adjustable Shelves  Crisper Qty  Crisper Finish  Crisper Cover  Interior Light  Refrigerator - Interior Height  Refrigerator - Interior Width  Refrigerator - Shelf Type  Refrigerator - Shelf Qty  Refrigerator - Full Door  Shelves | RHD Yes Yes 1 Transparent Glass Yes 36.5" (93 cm) 17.5" (44 cm) 17.0" (43 cm) Glass 2 |

| Freezer - Shelf Type | Wire     |
|----------------------|----------|
| Freezer - Shelf Qty  | 1        |
| Thermostat Type      | Dial     |
| Refrigerant Type     | R600a    |
| Refrigerant Amount   | 1.62 oz. |
| High Side PSI        | 245.0    |
| Low Side PSI         | 110.0    |
| Level Legs           | 2        |