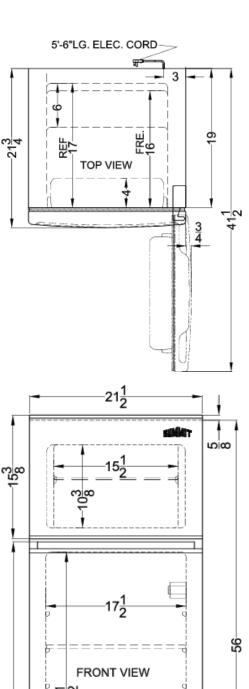

### **CP962 Specifications:**

| Overview                                                                                                                                                                                                                                                                            |                                                                                       |
|-------------------------------------------------------------------------------------------------------------------------------------------------------------------------------------------------------------------------------------------------------------------------------------|---------------------------------------------------------------------------------------|
| Height of Cabinet                                                                                                                                                                                                                                                                   | 56.0" (142 cm)                                                                        |
| Height to Hinge Cap                                                                                                                                                                                                                                                                 | 56.63" (144 cm)                                                                       |
| Width                                                                                                                                                                                                                                                                               | 21.5" (55 cm)                                                                         |
| Width with Door Open                                                                                                                                                                                                                                                                | 22.25" (57 cm)                                                                        |
| Depth                                                                                                                                                                                                                                                                               | 21.75" (55 cm)                                                                        |
| Depth with door at 90°                                                                                                                                                                                                                                                              | 41.5" (105 cm)                                                                        |
| Capacity                                                                                                                                                                                                                                                                            | 7.1 cu.ft. (201<br>L)                                                                 |
| Defrost Type                                                                                                                                                                                                                                                                        | Cycle                                                                                 |
| Door                                                                                                                                                                                                                                                                                | White                                                                                 |
| Cabinet                                                                                                                                                                                                                                                                             | White                                                                                 |
| US Electrical Safety                                                                                                                                                                                                                                                                | CSA                                                                                   |
| Canadian Electrical Safety                                                                                                                                                                                                                                                          | CSA-C                                                                                 |
| Energy Usage/Year                                                                                                                                                                                                                                                                   | 375.0kWh/year                                                                         |
| Amps                                                                                                                                                                                                                                                                                | 0.54                                                                                  |
| Voltage/Frequency                                                                                                                                                                                                                                                                   | 115 V AC/60 Hz                                                                        |
| Weight                                                                                                                                                                                                                                                                              | 97.0 lbs. (44 kg)                                                                     |
| Shipping Weight                                                                                                                                                                                                                                                                     | 100.0 lbs. (45<br>kg)                                                                 |
| Parts & Labor Warranty                                                                                                                                                                                                                                                              | 1 Year                                                                                |
|                                                                                                                                                                                                                                                                                     |                                                                                       |
| Compressor Warranty                                                                                                                                                                                                                                                                 | 5 Years                                                                               |
| Compressor Warranty  Refrigerator-Freezer                                                                                                                                                                                                                                           | 5 Years                                                                               |
|                                                                                                                                                                                                                                                                                     | 5 Years                                                                               |
| Refrigerator-Freezer                                                                                                                                                                                                                                                                |                                                                                       |
| Refrigerator-Freezer Door Swing                                                                                                                                                                                                                                                     | RHD                                                                                   |
| Refrigerator-Freezer  Door Swing  Reversible                                                                                                                                                                                                                                        | RHD<br>Yes                                                                            |
| Refrigerator-Freezer  Door Swing  Reversible  Adjustable Shelves                                                                                                                                                                                                                    | RHD<br>Yes<br>Yes                                                                     |
| Refrigerator-Freezer  Door Swing  Reversible  Adjustable Shelves  Crisper Qty                                                                                                                                                                                                       | RHD<br>Yes<br>Yes                                                                     |
| Refrigerator-Freezer  Door Swing  Reversible  Adjustable Shelves  Crisper Qty  Crisper Finish                                                                                                                                                                                       | RHD Yes Yes 1 Transparent                                                             |
| Refrigerator-Freezer  Door Swing  Reversible  Adjustable Shelves  Crisper Qty  Crisper Finish  Crisper Cover                                                                                                                                                                        | RHD Yes Yes 1 Transparent Glass                                                       |
| Refrigerator-Freezer  Door Swing  Reversible  Adjustable Shelves  Crisper Qty  Crisper Finish  Crisper Cover  Interior Light                                                                                                                                                        | RHD Yes Yes 1 Transparent Glass Yes                                                   |
| Refrigerator-Freezer  Door Swing  Reversible  Adjustable Shelves  Crisper Qty  Crisper Finish  Crisper Cover  Interior Light  Refrigerator - Interior Height                                                                                                                        | RHD Yes Yes 1 Transparent Glass Yes 36.5" (93 cm)                                     |
| Refrigerator-Freezer  Door Swing  Reversible  Adjustable Shelves  Crisper Qty  Crisper Finish  Crisper Cover  Interior Light  Refrigerator - Interior Height  Refrigerator - Interior Width                                                                                         | RHD Yes Yes 1 Transparent Glass Yes 36.5" (93 cm) 17.5" (44 cm)                       |
| Refrigerator-Freezer  Door Swing  Reversible  Adjustable Shelves  Crisper Qty  Crisper Finish  Crisper Cover  Interior Light  Refrigerator - Interior Height  Refrigerator - Interior Width  Refrigerator - Interior Depth                                                          | RHD Yes Yes 1 Transparent Glass Yes 36.5" (93 cm) 17.5" (44 cm) 17.0" (43 cm)         |
| Refrigerator-Freezer  Door Swing  Reversible  Adjustable Shelves  Crisper Qty  Crisper Finish  Crisper Cover  Interior Light  Refrigerator - Interior Height  Refrigerator - Interior Depth  Refrigerator - Shelf Type                                                              | RHD Yes Yes 1 Transparent Glass Yes 36.5" (93 cm) 17.5" (44 cm) 17.0" (43 cm) Glass   |
| Refrigerator-Freezer  Door Swing  Reversible  Adjustable Shelves  Crisper Qty  Crisper Finish  Crisper Cover  Interior Light  Refrigerator - Interior Height  Refrigerator - Interior Depth  Refrigerator - Shelf Type  Refrigerator - Shelf Qty  Refrigerator - Full Door          | RHD Yes Yes 1 Transparent Glass Yes 36.5" (93 cm) 17.5" (44 cm) 17.0" (43 cm) Glass 2 |
| Refrigerator-Freezer  Door Swing  Reversible  Adjustable Shelves  Crisper Qty  Crisper Finish  Crisper Cover  Interior Light  Refrigerator - Interior Height  Refrigerator - Interior Width  Refrigerator - Shelf Type  Refrigerator - Shelf Qty  Refrigerator - Full Door  Shelves | RHD Yes Yes 1 Transparent Glass Yes 36.5" (93 cm) 17.5" (44 cm) 17.0" (43 cm) Glass 2 |

| Freezer - Shelf Type | Wire     |
|----------------------|----------|
| Freezer - Shelf Qty  | 1        |
| Thermostat Type      | Dial     |
| Refrigerant Type     | R600a    |
| Refrigerant Amount   | 1.62 oz. |
| High Side PSI        | 245.0    |
| Low Side PSI         | 110.0    |
| Level Legs           | 2        |