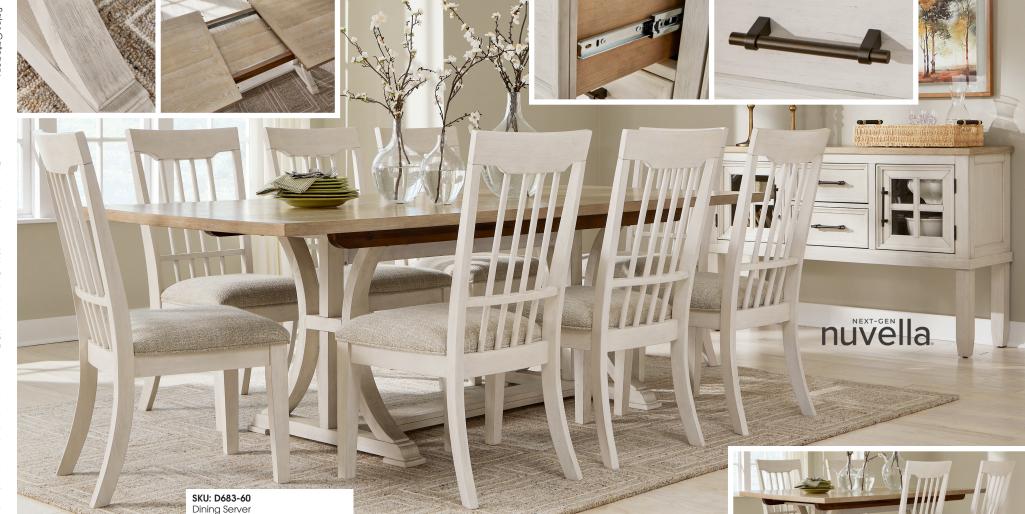

### SKU: D683-35

56"W x 18"D x 36"H

1423mm W x 445mm D x 915mm H

Rectangular Extension Dining Table 40"W x 72/90"D x 30"H 1016mm W x 1829/2286mm D x 762mm H

## SKU: D683-02

Upholstered Dining Side Chair (Shipped 2 Per Carton) 19"W x 24"D x 40"H 483mm W x 604mm D x 1016mm H

#### Features:

- Features a Modern Farmhouse design
- Made with hardwood solids, select veneers, and MDF substrates
- Features a stylish two-tone finish with classic farmhouse antique white and light grayish brown wood-tone tops
- Extension Table features a removable extension leaf that stores conveniently underneath the tabletop
- The Upholstered Dining Chair features a stylish spindle back and a Next-Gen Nuvella™ Polyester upholstery fabric in the seating area
- Next-Gen Nuvella™ is a solution-dyed performance fabric that offers high UV resistance and durability for high-traffic areas
- All chairs in this collection have adjustable levelers
- The Dining Server feature spacious storage drawers with dovetail construction, fully finished drawer interiors (drawers are felt lined) and heavy duty, ball-bearing side glides along with 2 window pane doors with adjustable shelves and dark rustic bar-pulls that give the collection a country feel