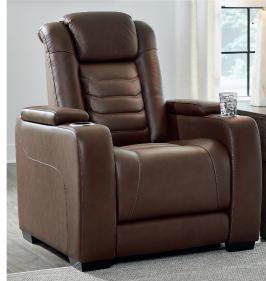

## "High Impact-Tobacco" U106 01

## Features

- Features Leather Match upholstery Genuine leather typically covers inside areas such as the back, seat and arm cushions; skillfully matched faux leather covers the remaining areas
- Due to its natural origin, real leather can show individual characteristics such as healed scars, growth marks, grain variation and shade variation
- Natural variations make each hide unique and do not detract from the wearing qualities of leather
- Frame constructions have been rigorously tested to simulate the home and transportation environments for improved durability
- Frame components are secured with combinations of glue, blocks, interlocking panels and staples
- All fabrics are pre-approved for wearability and durability against AHFA standards
- Cushions are constructed of High-resiliency foam cushions wrapped in thick poly fiber
- Armrests features hidden storage along with a cup holder
- The Sofa Drop-Down Table features LED reading lights and dual cup holders along with Wireless Charging

TouchMotion®

- Easy View™ adjustable headrest puts your head and neck in optimum position for reading or watching TV even if you're fully reclined
- Features an Extended Ottoman for enhanced comfort
- One-Touch power control with adjustable positions features
  Easy View™ adjustable headrest and zero-draw USB port
- Zero-Draw technology only consumes power when the USB receptacle is in use
- Zero-Gravity mechanism allows optimum reclining comfort with infinite reclining positions
- Zero Wall recliner design requires minimal space between wall and chair back
- Features metal drop-in unitized seat box for strength and durability
- All metal construction to the floor for strength and durability
- The reclining mechanism features infinite positions for comfort