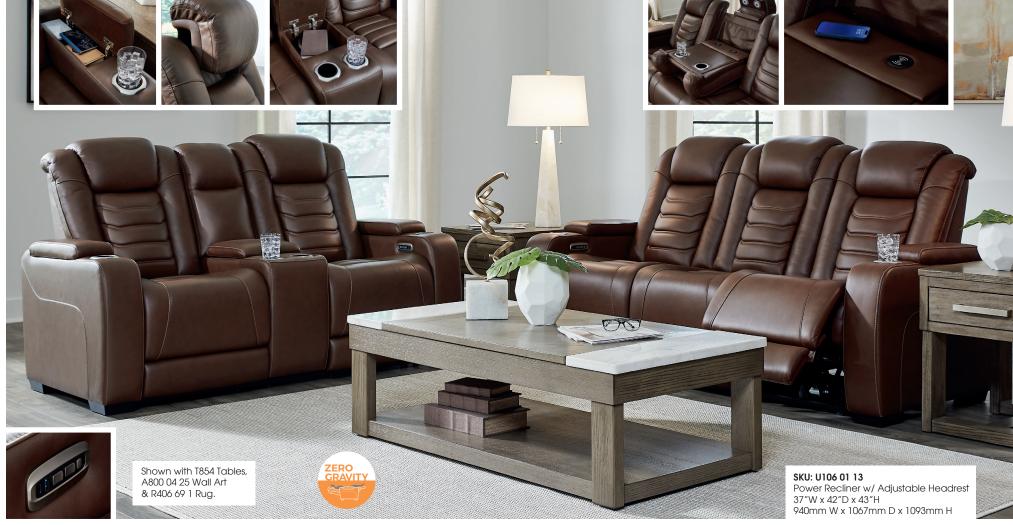

## "High Impact-Tobacco" U106 01

## SKU: U106 01 15

Power Reclining Sofa w/ Adjustable Headrest 84"W x 42"D x 43"H 2134mm W x 1067mm D x 1093mm H

## SKU: U106 01 18

Power Reclining Loveseat w/ Adjustable Headrest & Console Storage 72"W x 42"D x 43"H 1829mm W x 1067mm D x 1093mm H

## Features

- Features Leather Match upholstery Genuine leather typically covers inside areas such as the back, seat and arm cushions; skillfully matched faux leather covers the remaining areas
- Due to its natural origin, real leather can show individual characteristics such as healed scars, growth marks, grain variation and shade variation
- Natural variations make each hide unique and do not detract from the wearing qualities of leather
- Frame constructions have been rigorously tested to simulate the home and transportation environments for improved durability
- Frame components are secured with combinations of glue, blocks, interlocking panels and staples
- All fabrics are pre-approved for wearability and durability against AHFA standards
- Cushions are constructed of High-resiliency foam cushions wrapped in thick poly fiber
- Armrests features hidden storage along with a cup holder
- The Sofa Drop-Down Table features LED reading lights and dual cup holders along with Wireless Charging

TouchMotion®

- Easy View™ adjustable headrest puts your head and neck in optimum position for reading or watching TV even if you're fully reclined
- Features an Extended Ottoman for enhanced comfort
- One-Touch power control with adjustable positions features
  Easy View™ adjustable headrest and zero-draw USB port
- Zero-Draw technology only consumes power when the USB receptacle is in use
- Zero-Gravity mechanism allows optimum reclining comfort with infinite reclining positions
- Zero Wall recliner design requires minimal space between wall and chair back
- Features metal drop-in unitized seat box for strength and durability
- All metal construction to the floor for strength and durability
- The reclining mechanism features infinite positions for comfort