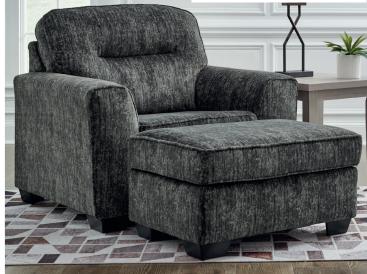

## Features:

- Frame constructions have been rigorously tested to simulate the home and transportation environments for improved durability
- Frame components are secured with combinations of glue, blocks, interlocking panels and staples
- Seats and back spring rails are cut from mixed hardwood and engineered lumber
- All fabrics are pre-approved for wearability and durability against AHFA standards
- Non-Reversible Cushions are constructed of low melt fiber wrapped over high quality foam
- Features attached divided back cushions with welt accent and loose non-reversible seat cushions
- Upholstered in a soft Polyester upholstery fabric
- Features a Casual Contemporary design
- Features stylish track arms
- Features exposed tri-block feet with a faux wood finish
- Platform foundation system resists sagging 3x better than spring system after 20,000 testing cycles by providing more even support
- Smooth platform foundation maintains tight, wrinkle-free look without dips or sags that can occur over time with sinuous spring foundations