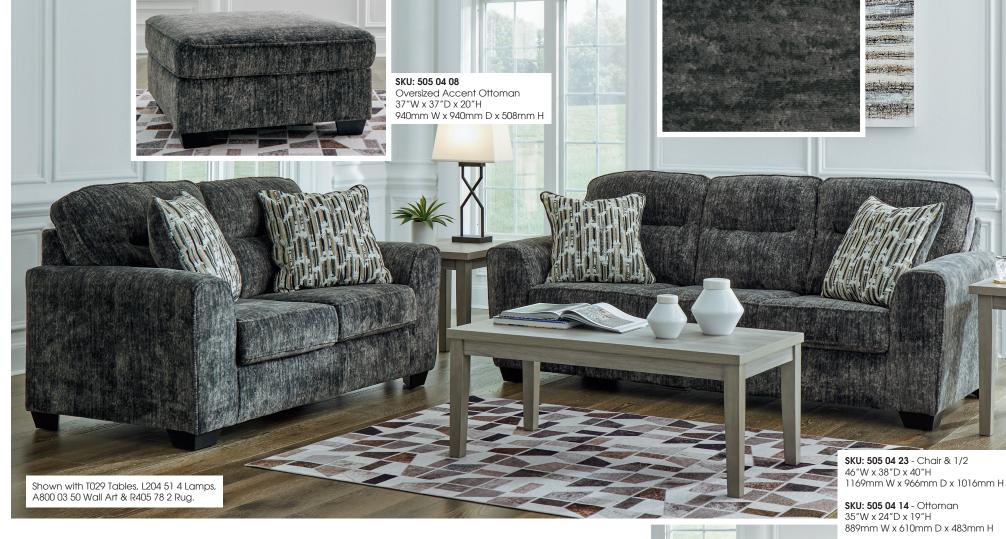

## "Lonoke-Gunmetal" 505 04

100% Polyester Cleaning Code: W

SKU: 505 04 38

Sofa 90"W x 38"D x 40"H 2286mm W x 966mm D x 1016mm H

SKU: 505 04 35

Loveseat 67"W x 38"D x 40"H 1702mm W x 966mm D x 1016mm H

## Features:

- Frame constructions have been rigorously tested to simulate the home and transportation environments for improved durability
- Frame components are secured with combinations of glue, blocks, interlocking panels and staples
- Seats and back spring rails are cut from mixed hardwood and engineered lumber
- All fabrics are pre-approved for wearability and durability against AHFA standards
- Non-Reversible Cushions are constructed of low melt fiber wrapped over high quality foam
- Features attached divided back cushions with welt accent and loose non-reversible seat cushions
- Upholstered in a soft Polyester upholstery fabric
- Features a Casual Contemporary design
- Features stylish track arms
- Features exposed tri-block feet with a faux wood finish
- Platform foundation system resists sagging 3x better than spring system after 20,000 testing cycles by providing more even support
- Smooth platform foundation maintains tight, wrinkle-free look without dips or sags that can occur over time with sinuous spring foundations