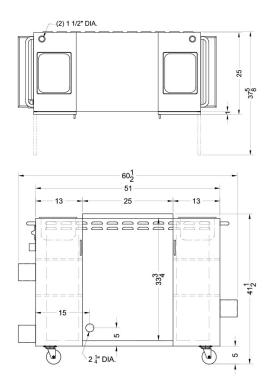

### **CartOSBC Specifications:**

| Height of Cabinet 41.5" (105 cr   Width 61.0" (155 cr   Depth 25.0" (64 cr | m) |
|----------------------------------------------------------------------------|----|
|                                                                            |    |
| Depth 25.0" (64 cr                                                         | n) |
| · · · · · · · · · · · · · · · · · · ·                                      | n) |
| Capacity 6.5 cu.ft. (184                                                   | L) |
| Defrost Type Frost-Fre                                                     | e  |
| Door Stainless Ste                                                         | el |
| Cabinet Stainless Ste                                                      | el |
| US Electrical Safety ET                                                    | ΓL |
| Canadian Electrical ETL-<br>Safety                                         | -C |
| Amps 1                                                                     | .1 |
| Voltage/Frequency 115 V AC/60 H                                            | Ηz |
| Weight 300.0 lbs. (136 k                                                   | g) |
| Shipping Weight 315.0 lbs. (143 k                                          | g) |
| Parts & Labor Warranty 1 Ye                                                | ar |
| Compressor Warranty 5 Yea                                                  | rs |
| Cart                                                                       |    |
| Unit Included SBC678C                                                      | S  |
| Door Swing RH                                                              | ID |
| Reversible Ye                                                              | es |
| Adjustable Shelves Ye                                                      | es |
| Shelf Type Glas                                                            | ss |
| Shelf Qty                                                                  | 2  |
| Thermostat Digit                                                           | al |
| Fan Type Interior ar<br>Exteri                                             |    |
| Freon Type R600                                                            | Da |
| Freon Amount 1                                                             | .2 |
| High Side PSI 277                                                          | .0 |
| Low Side PSI 103                                                           | .0 |
| Interior Height 27.75" (70 cr                                              | n) |
| Interior Width 19.25" (49 cr                                               | n) |
| Interior Depth 24.25" (62 cr                                               | n) |
| Compressor Step Height 6.25" (16 cr                                        | n) |
| Compressor Step Width 19.25" (49 cr                                        | n) |
| Compressor Step Depth 9.75" (25 cr                                         | n) |
| Wheel Qty                                                                  | 4  |
| Surface Stainless Ste                                                      | el |
|                                                                            |    |