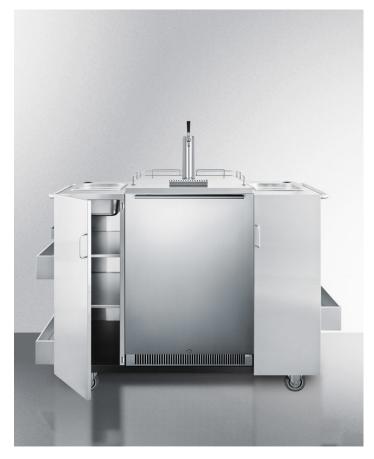

# CartOSBC

#### 41.5" x 61" x 25" (H x W x D)

Outdoor stainless steel serving cart with SBC678OS beer cooler included

#### **Highlights:**

Weatherproof design ensures safe operation in the outdoors

Frost-free beer dispenser accepts full half kegs

Everything you need to create an outdoor pub

#### **Product Features:**

| All 304 grade stainless steel construction | Weatherproof design from the inside out                                                  |
|--------------------------------------------|------------------------------------------------------------------------------------------|
| Three exterior shelves                     | Store large bottles on the side                                                          |
| Two professional towel bar handles         | Stainless steel side handles increase unit mobility                                      |
| Removable ice trays                        | Conveniently refill ice with lift-out stainless steel trays                              |
| SUMMIT SBC678OS beer dispenser             | Deluxe frost-free unit with all tapping equipment included to serve from a full half keg |
| Frost-free operation                       | No-frost operation for minimum user maintenance                                          |
| 100% CFC free                              | Environmentally friendly design without ozone-damaging chemicals                         |