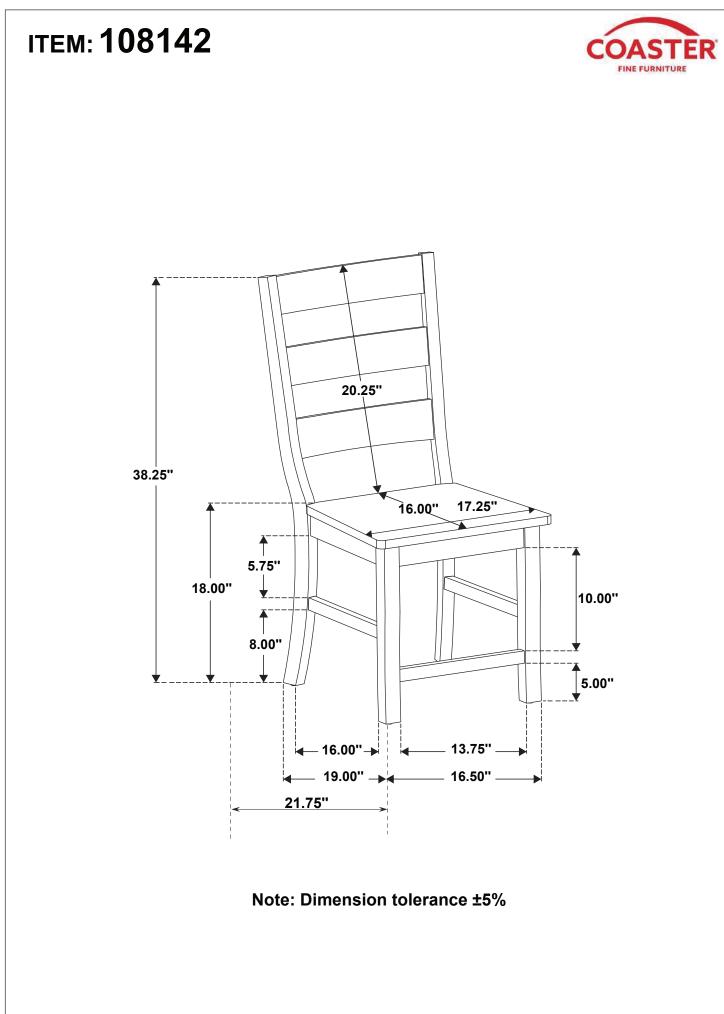

age of life



COASTERFURNITURE.COM

REVISION 0 : 09/21/2023

PAGE 1 OF 3

# ITEM: 108142 ASSEMBLY INSTRUCTIONS



#### **ASSEMBLY TIPS:**

- 1. Remove hardware from box and sort by size.
- 2. Please check to see that all hardware and parts are present prior to start of assembly.
- 3. Please follow attached instructions in the same sequence as numbered to assure fast & easy assembly.



#### WARNING!

1. Don't attempt to repair or modify parts that are broken or defective. Please contact the store immediately.

2. This product is for home use only and not intended for commercial establishments.



#### NOTE:

Phillips head screw driver is required in the assembly process. However, manufacturer does not provide this item.

PAGE 2 OF 3

# ITEM: **108142**

### **ASSEMBLY INSTRUCTIONS**







COASTERFURNITURE.COM