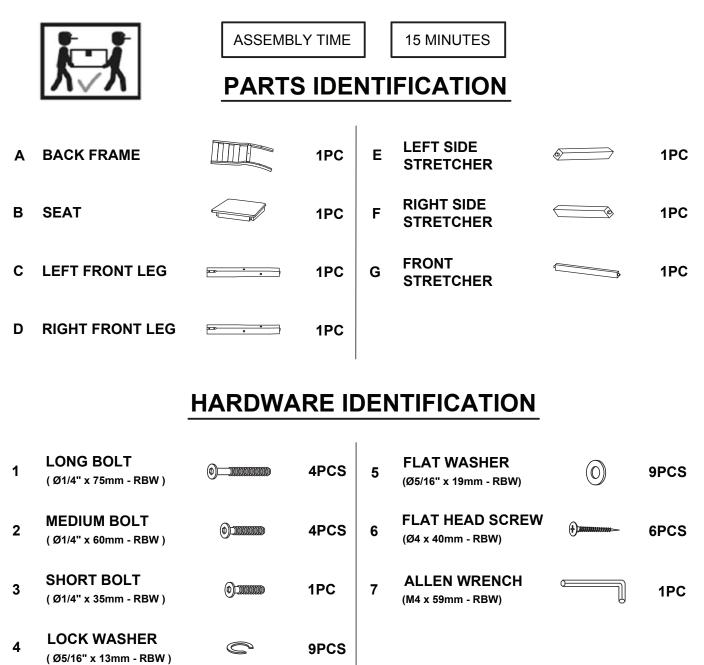

## ASSEMBLY INSTRUCTIONS COASTER FINE FURNITURE



Fine Furniture for every stage of life



COASTERFURNITURE.COM

REVISION 0 : 09/21/2023

PAGE 1 OF 3

# ITEM: 108142 ASSEMBLY INSTRUCTIONS



#### **ASSEMBLY TIPS:**

- 1. Remove hardware from box and sort by size.
- 2. Please check to see that all hardware and parts are present prior to start of assembly.
- 3. Please follow attached instructions in the same sequence as numbered to assure fast & easy assembly.



#### WARNING!

1. Don't attempt to repair or modify parts that are broken or defective. Please contact the store immediately.

2. This product is for home use only and not intended for commercial establishments.



#### NOTE:

Phillips head screw driver is required in the assembly process. However, manufacturer does not provide this item.

PAGE 2 OF 3

# ITEM: **108142**

### **ASSEMBLY INSTRUCTIONS**







COASTERFURNITURE.COM