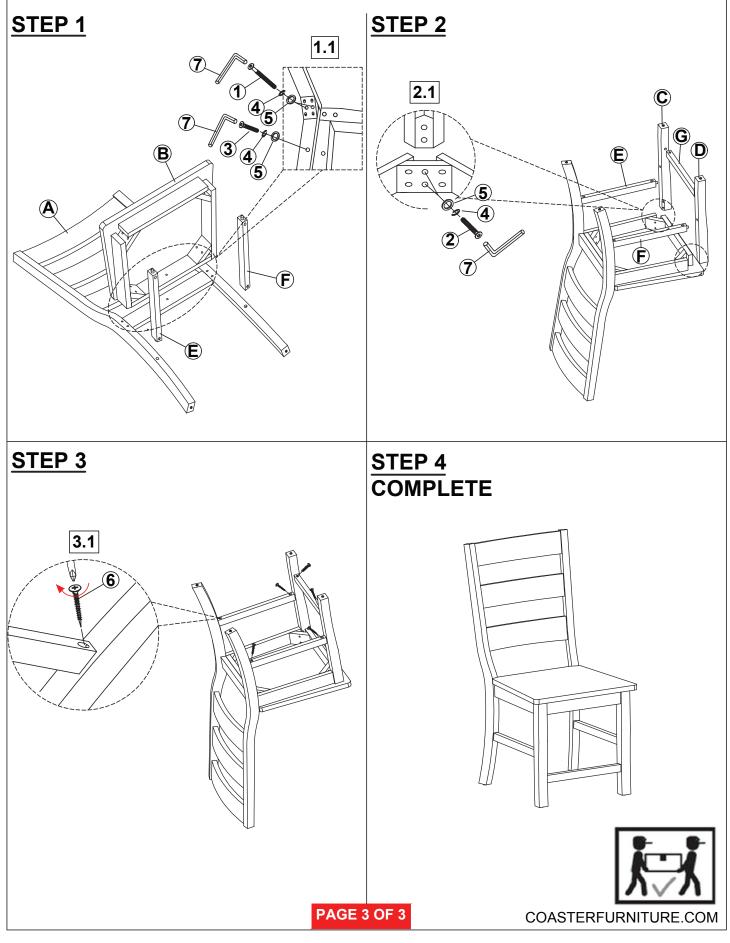

y stage of life



COASTERFURNITURE.COM

REVISION 0 : 09/21/2023

PAGE 1 OF 3

# ITEM: 108142 ASSEMBLY INSTRUCTIONS



#### **ASSEMBLY TIPS:**

- 1. Remove hardware from box and sort by size.
- 2. Please check to see that all hardware and parts are present prior to start of assembly.
- 3. Please follow attached instructions in the same sequence as numbered to assure fast & easy assembly.



#### WARNING!

1. Don't attempt to repair or modify parts that are broken or defective. Please contact the store immediately.

2. This product is for home use only and not intended for commercial establishments.



#### NOTE:

Phillips head screw driver is required in the assembly process. However, manufacturer does not provide this item.

PAGE 2 OF 3

# ITEM: **108142**

### **ASSEMBLY INSTRUCTIONS**







COASTERFURNITURE.COM