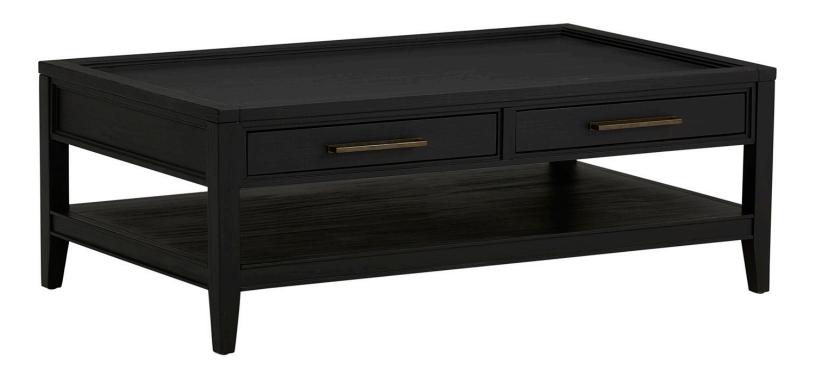

## **COCKTAIL TABLE**

Camden Collection

## + \* FINISHES

Domino

\*\* For certain components, aspenhome uses certain construction materials when needed such as engineered wood to increase ease of use, safety, and value.

| Sku       | Desc           | Finish | W" | Н" | D" |
|-----------|----------------|--------|----|----|----|
| I631-9100 | Cocktail Table | Domino | 50 | 18 | 30 |