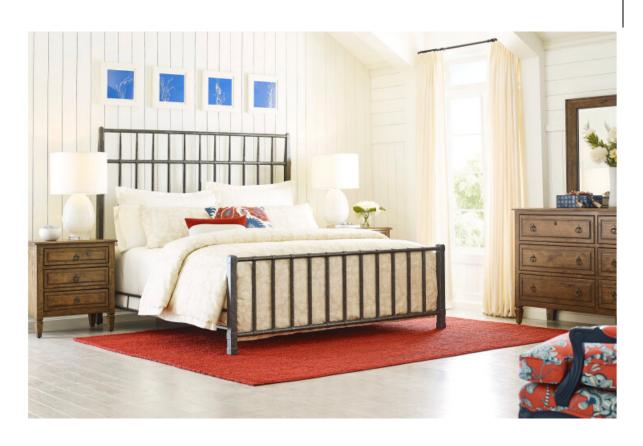

## SYLVAN QUEEN METAL BED COMPLETE

## **ANSLEY COLLECTION**

ITEM # 024-300P

| Height: | 66"   |
|---------|-------|
| Width:  | 64"   |
| Length: | 87.5" |