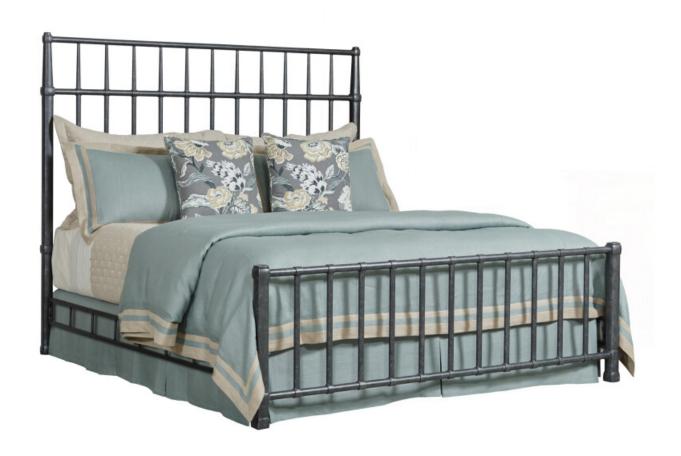

## SYLVAN QUEEN METAL BED COMPLETE

## **ANSLEY COLLECTION**

ITEM # 024-300P

| Height: | 66"   |
|---------|-------|
| Width:  | 64"   |
| Length: | 87.5" |