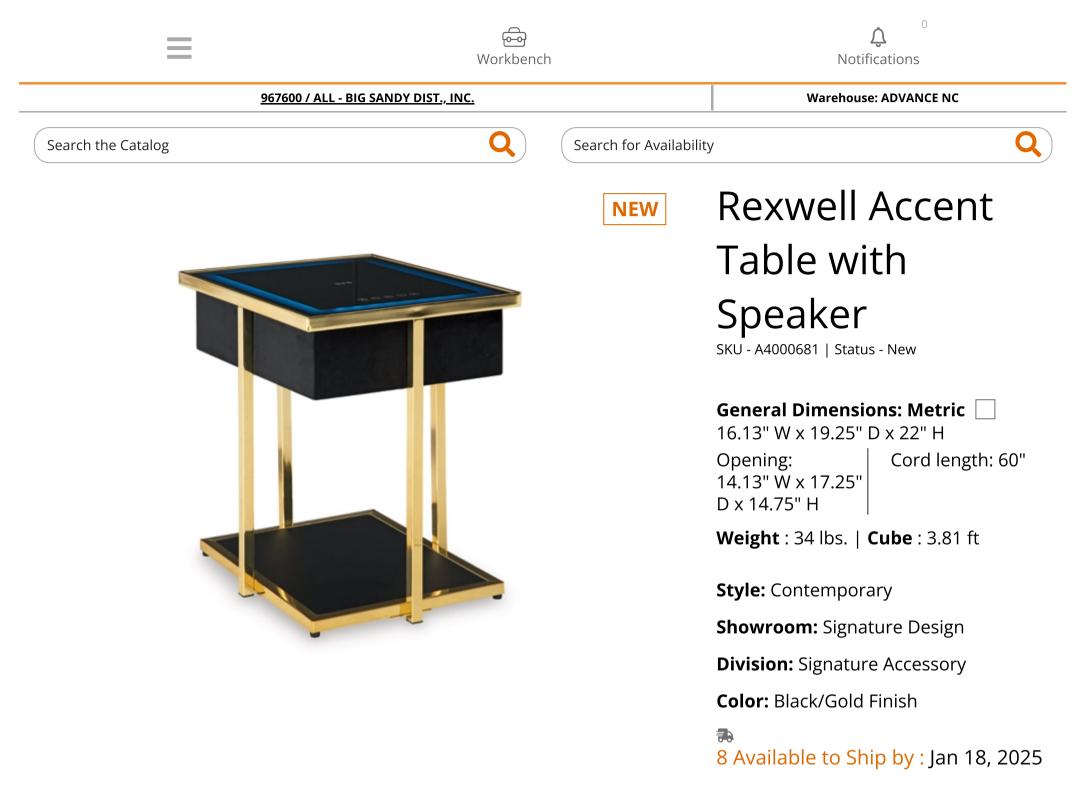

## **PRODUCT DESCRIPTION**

When it comes to contemporary style and space-saving functionality, this accent table hits all the right notes. Its integrated speaker design (complete with wireless charging and touch-button controls) allows you to seamlessly power up devices and stream your favorite tunes wirelessly. An LED light under the sleek glass top harmonizes beautifully with modern black fabric on the sides.

- Made with engineered wood, glass and metal
- Metal frame with goldtone finish
- Black glass top
- Black polyester fabric on sides
- Fixed lower shelf
- Tabletop with wireless charging and touch-button controls
- 6.5" full-range speaker; 2" tweeter speaker
- Wireless connection; aux audio input; MP3 port
- USB charging ports (USB-A and USB-C)

- LED light under tabletopPower cord included; UL Listed

## □ General Dimensions: Metric

16.13" W x 19.25" D x 22" H

| Inches                      | : 16.13" W x 19.25" D x<br>22" H    | Carton:<br>Inches   | : 24" W x 20.88" D x 13.13"      | Unit of<br>Measure: | EA |
|-----------------------------|-------------------------------------|---------------------|----------------------------------|---------------------|----|
| More Dimensions:<br>Opening | : 14.13" W x 17.25" D x<br>14.75" H | Express<br>Shipped: | Н                                | Qty Per<br>Carton:  | 1  |
| Cord length                 | : 60"                               | Inches              | : 24" W x 20.88" D x 13.13"<br>H |                     |    |
|                             |                                     | Weight              | : 34 lbs.                        |                     |    |
|                             |                                     | Cubes<br>UPC        | : 3.81 ft<br>: 024052915914      |                     |    |
|                             |                                     |                     |                                  |                     |    |

Weight : 34 lbs. | Cube : 3.81 ft

| Get To Know Us                                            |  |
|-----------------------------------------------------------|--|
|                                                           |  |
| Customer Care                                             |  |
| Get Inspired                                              |  |
| Copyright © 2025 Ashley Furniture Industries, LLC         |  |
| Website Information                                       |  |
| Privacy   Legal Notices and Terms of Use                  |  |
| Need Technical Support<br><u>Click here to Contact Us</u> |  |