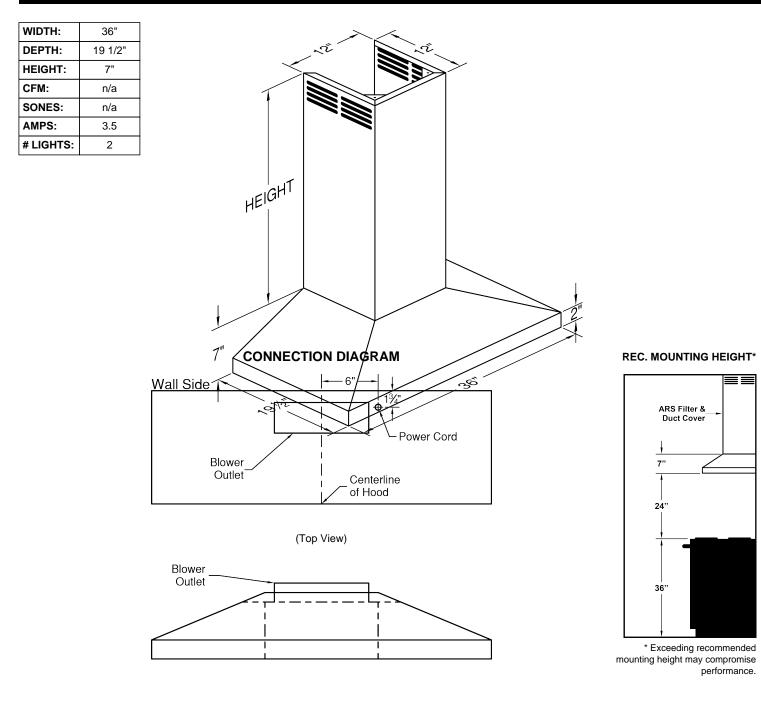

Special Notes: LED GU10 lighting. This model is not available with heat lamps. Shown with ARS duct cover (sold separately). ARS duct covers are available in 7', 8', & 9' ceiling sizes. Shown with ARSLP-12 kit (sold separately).

## ELECTRICAL/MECHANICAL SPECIFICATIONS FOR BLOWER UNIT

| MODEL      | VOLTS | AMPS+ | ΗZ | RPM  | CFM SP@0.0" | EQUIV CFM\$ | CFM SP@0.1" | CFM SP@0.2" | CFM SP@0.3" | MIN. ROUND<br>DUCT SIZE | SONES# |
|------------|-------|-------|----|------|-------------|-------------|-------------|-------------|-------------|-------------------------|--------|
| K250 (ARS) | 115   | 3.5   | 60 | 1550 | n/a         | n/a         | n/a         | n/a         | n/a         | n/a                     | n/a    |