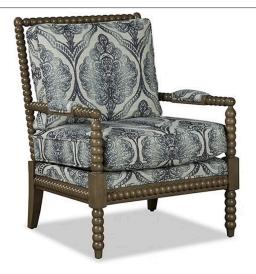

Material: Fabric
Style: Traditional

Brand: Paula Deen by Craftmaster

**Product** This classic carved wooden spool chair **Description**: from the Paula Deen Home collection

feels fresh and inviting. Featuring upholstered arm rests, contoured seat cushion, and a loose back pillow, this armchair offers comfortable livability with

enduring style.

Status: Active