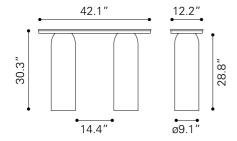

## **Product Dimensions**

Product 1 (in) : 42.1" W x 12

.2" D x 30.3

Product 1 Weight (lbs.) : 57.2