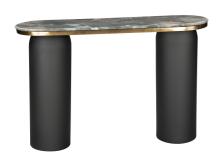

The Luxor Console Table features a sleek and modern design that is perfect for hotel lobbies, entryways, or even behind sofas. The table features a luxurious marble top that is supported by steel legs, creating a sturdy and durable base. The table is designed to be both functional and stylish, while also adding a touch of glamour to any space. The Luxor Console Table is perfect for those who appreciate minimalist design and high-end materials.

## **Product Details**

Color : Multicolor

Colors : Black, Multicolor

Leg Colors : Black

Materials : Marble, MDF, Elect

roplated Iron, Pow der Coated Iron

Product Types : Console Table

styles : Modern