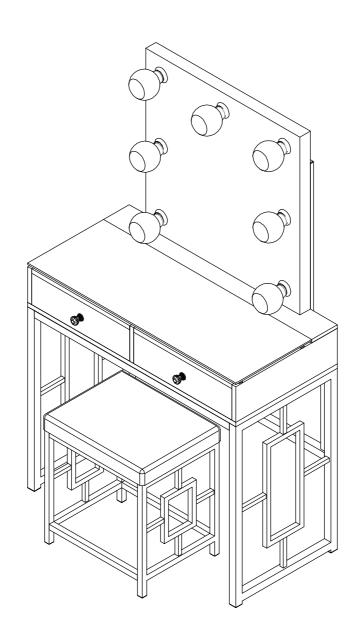

## Margo Vanity Table Item #: CVMG800VTPL ASSEMBLY INSTRUCTIONS

## ASSEMBLY INSTRUCTIONS Item #: CVMG800VTPL

Please identify and locate all assembly parts (see parts list) before discarding any packing materials.

Some parts may have become loose during transit.

| PARTS LIST |        |             |     |
|------------|--------|-------------|-----|
| NO.        | SKETCH | DESCRIPTION | QTY |
| 1          |        | VANITY TOP  | 1PC |
| 2          |        | LEFT FRAME  | 1PC |
| 3          |        | RIGHT FRAME | 1PC |
| 4          |        | CROSSBAR    | 1PC |
| 5          |        | BACK FRAME  | 1PC |

Step 6: Install Power Outlet (8) to the Left Frame (2) using Screw (23) with Allen Key (25).

Step 7: Install Light Bulbs (12) to the Mirror (7) as shown. Light Bulbs (12) are located insdie the drawer.

Complete. Congratulations on your assemble success.

Step 8: Attach Chair Crossbar (15) to Chair Frame (14) usnig Short Bolt (16) with Allen Key (25)

Step 9: Insert Small Square Cap (24) onto the Chair Frame (14). Attach Step 8 to the Stool Cushion (13) using Medium Bolt (17) with Allen Key (25).