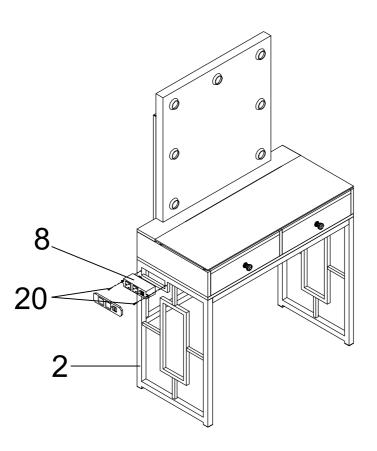

Step 6: Install Power Outlet (8) to the Left Frame (2) using Screw (23) with Allen Key (25).

Step 7: Install Light Bulbs (12) to the Mirror (7) as shown. Light Bulbs (12) are located insdie the drawer.