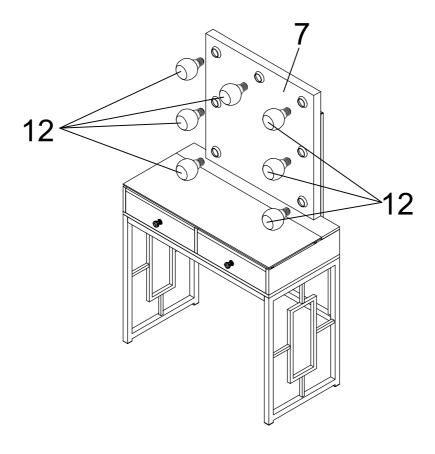

7-11

Step 4: Install Glass Tip (21) on the Vanity Top (1). And then place the Glass (6) on the Glass Tip (21).

Step 5: Insert Retangular Cap (22) on the Support Crossbar (9). Place Mirror (7) on the Step 4. Attach Supprt Crossbar (9) to the Vanity Top (1) and Mirror (7) using Long Bolt (18) with Allen Key (25).

Step 6: Install Power Outlet (8) to the Left Frame (2) using Screw (23) with Allen Key (25).

Step 7: Install Light Bulbs (12) to the Mirror (7) as shown. Light Bulbs (12) are located insdie the drawer.