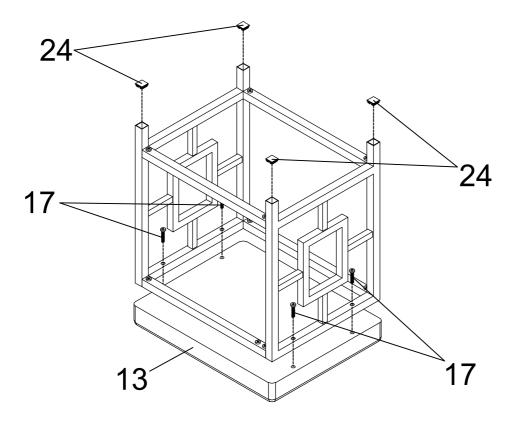

Complete. Congratulations on your assemble success.

Step 8: Attach Chair Crossbar (15) to Chair Frame (14) usnig Short Bolt (16) with Allen Key (25)

Step 9: Insert Small Square Cap (24) onto the Chair Frame (14). Attach Step 8 to the Stool Cushion (13) using Medium Bolt (17) with Allen Key (25).