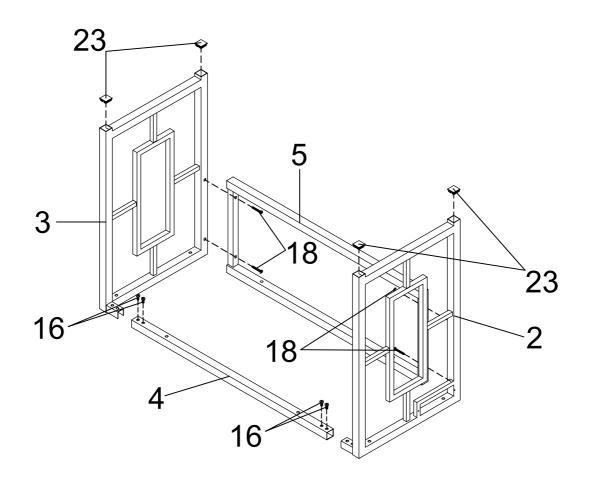

NOTE: Do not tighten until each step is completed or instructed.

- Step 1: 1. Insert Large Square Cap (23) onto the Left Frame (2) and Right Frame (3).
  - 2. Attach Crossbar (4) to the Left Frame (2) and Right Frame (3) using Short Bolt (16) with Allen Key (25).
  - 3. Attach Back Frame (5) to the Left Frame (2) and Right Frame (3) using Long Bolt (18) with Allen Key (25).