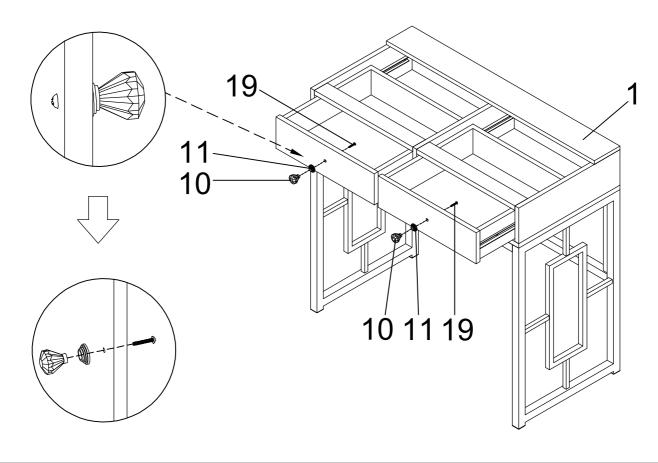

Step 2: Turn the Vanity Top (1) upside down on a protective surface. Attach the base on the Vanity Top (1) using Medium Bolt (17) and Long Bolt (18) with Allen Key (25).

Step 3: Install Drawer Pull (10) and Cap (11) to the Drawer using Handle Bolt (19).