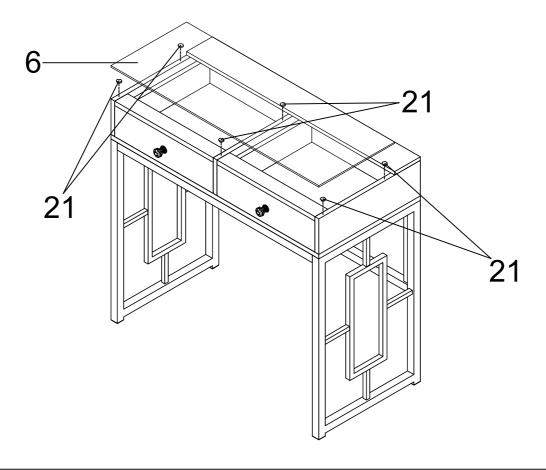

7-11

Step 4: Install Glass Tip (21) on the Vanity Top (1). And then place the Glass (6) on the Glass Tip (21).

Step 5: Insert Retangular Cap (22) on the Support Crossbar (9). Place Mirror (7) on the Step 4. Attach Supprt Crossbar (9) to the Vanity Top (1) and Mirror (7) using Long Bolt (18) with Allen Key (25).