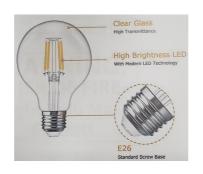

## Light bulbs are located inside the drawer.

Recommendation: Replace clear 4W/6W LED filament bulb equivalent 40W/60W Incandescent.

WARNING: RISK OF FIRE LED LIGHT BULB 120V E26/MAX 25 WATT (Per Light Bulb)