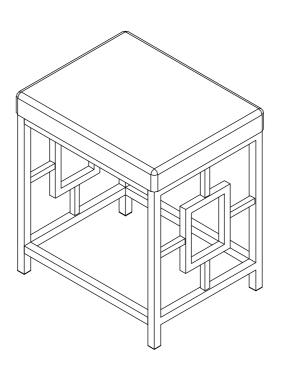

NOTE: Do not tighten until each step is completed or instructed.

- Step 1: 1. Insert Large Square Cap (23) onto the Left Frame (2) and Right Frame (3).
  - 2. Attach Crossbar (4) to the Left Frame (2) and Right Frame (3) using Short Bolt (16) with Allen Key (25).
  - 3. Attach Back Frame (5) to the Left Frame (2) and Right Frame (3) using Long Bolt (18) with Allen Key (25).

Step 2: Turn the Vanity Top (1) upside down on a protective surface. Attach the base on the Vanity Top (1) using Medium Bolt (17) and Long Bolt (18) with Allen Key (25).

Step 3: Install Drawer Pull (10) and Cap (11) to the Drawer using Handle Bolt (19).