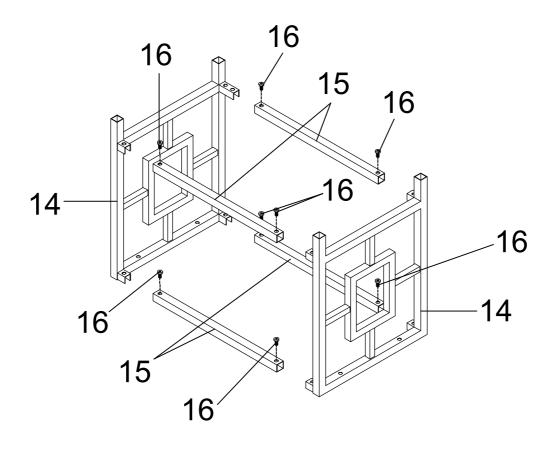

Complete. Congratulations on your assemble success.

Step 8: Attach Chair Crossbar (15) to Chair Frame (14) usnig Short Bolt (16) with Allen Key (25)

Step 9: Insert Small Square Cap (24) onto the Chair Frame (14). Attach Step 8 to the Stool Cushion (13) using Medium Bolt (17) with Allen Key (25).