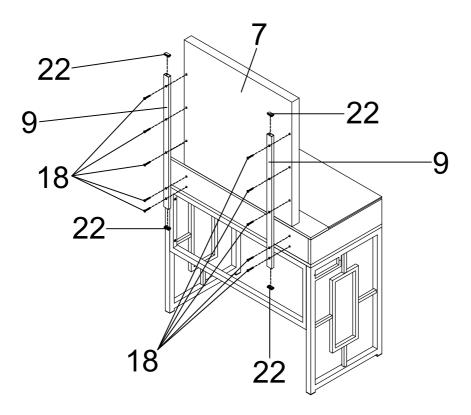

7-11

Step 4: Install Glass Tip (21) on the Vanity Top (1). And then place the Glass (6) on the Glass Tip (21).

Step 5: Insert Retangular Cap (22) on the Support Crossbar (9). Place Mirror (7) on the Step 4. Attach Supprt Crossbar (9) to the Vanity Top (1) and Mirror (7) using Long Bolt (18) with Allen Key (25).