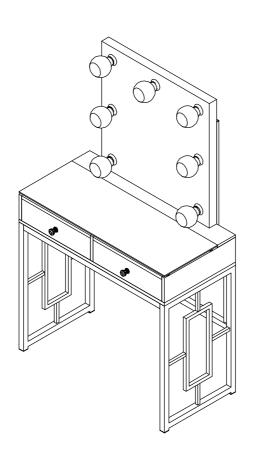

Complete. Congratulations on your assemble success.

Step 8: Attach Chair Crossbar (15) to Chair Frame (14) usnig Short Bolt (16) with Allen Key (25)

Step 9: Insert Small Square Cap (24) onto the Chair Frame (14). Attach Step 8 to the Stool Cushion (13) using Medium Bolt (17) with Allen Key (25).

Complete. Congratulations on your assemble success.