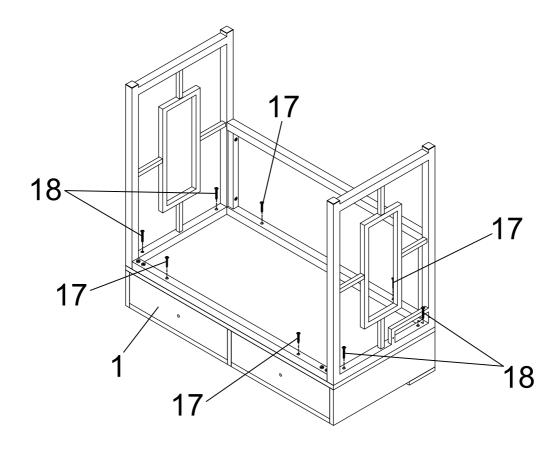

Step 2: Turn the Vanity Top (1) upside down on a protective surface. Attach the base on the Vanity Top (1) using Medium Bolt (17) and Long Bolt (18) with Allen Key (25).

Step 3: Install Drawer Pull (10) and Cap (11) to the Drawer using Handle Bolt (19).