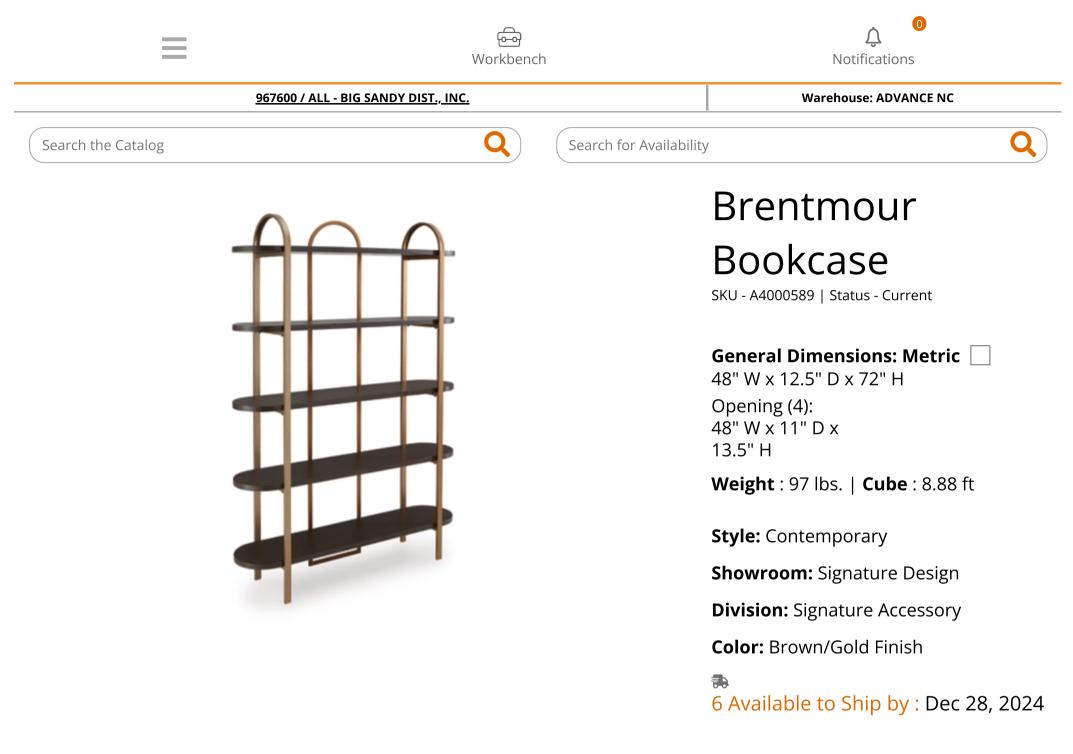

## **PRODUCT DESCRIPTION**

With its mixed-material look, this bookcase seamlessly fits into a wide range of modern settings. Five fixed display shelves in a dark brown finish are balanced by sleek antiqued goldtone metal supports. Offering storage and superior style for books or showcasing decor, this bookcase is a masterful way to stay organized.

- Shelves made of ash veneer and engineered wood
- Metal frame
- Frame with antiqued goldtone finish
- 5 fixed shelves with dark brown finish
- Assembly required

## □ General Dimensions: Metric

48" W x 12.5" D x 72" H

| Inches<br>More Dimensions:<br>Opening (4) | : 48" W x 12.5" D x 72" H | Carton:<br>Inches   | : 75.25" W x 16" D x 12.75"      | Unit of<br>Measure: | EA |
|-------------------------------------------|---------------------------|---------------------|----------------------------------|---------------------|----|
|                                           | : 48" W x 11" D x 13.5" H | Express<br>Shipped: | Η                                | Qty Per<br>Carton:  | 1  |
|                                           |                           | Inches              | : 75.25" W x 16" D x 12.75"<br>H |                     |    |
|                                           |                           | Weight              | : 97 lbs.                        |                     |    |
|                                           |                           | Cubes               | : 8.88 ft                        |                     |    |
|                                           |                           | UPC                 | : 024052891157                   |                     |    |

Weight : 97 lbs. | Cube : 8.88 ft