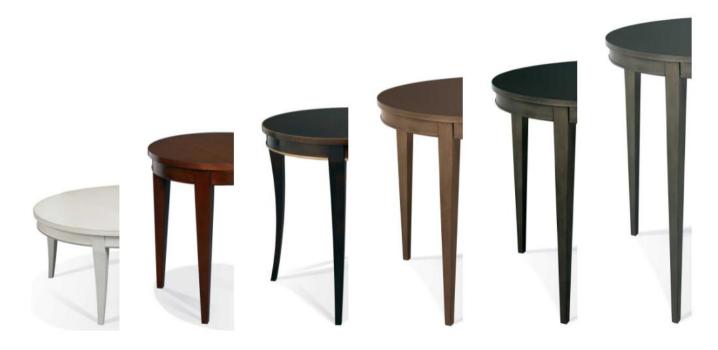

# 1. SELECT FROM SIX TABLE TYPES

# 3. Determine Your Unique Proportions

Choose from 7 Diameter tops, each engineered with custom aprons: 18", 24", 30", 36", 42", 48", or 54"