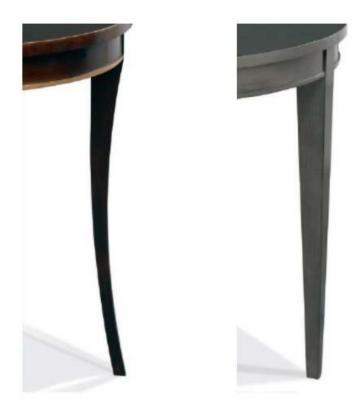

Our made to measure program allows you to choose your style, your finish, the size of the table to the inch and how you want the grain of the top surface to run. That's a lot of opportunity for self-expression.

# 1. SELECT FROM SIX TABLE TYPES



#### 2. SELECT LEG DESIGN



# 3. Determine Your Unique Proportions

Choose from 7 Diameter tops, each engineered with custom aprons: 18", 24", 30", 36", 42", 48", or 54"

### 4. CHOOSE YOUR CUSTOM FINISH

Specify any of our custom finishes or finish combinations (example #79 Stone = 79). Each table is hand-crafted and custom finished in Hickory, North Carolina.

### VIEW CUSTOM FINISHES

### 5. Customize Further

by adding Striping or Hand Decorated borders in your choice of ten colors.

VIEW HAND DECORATING