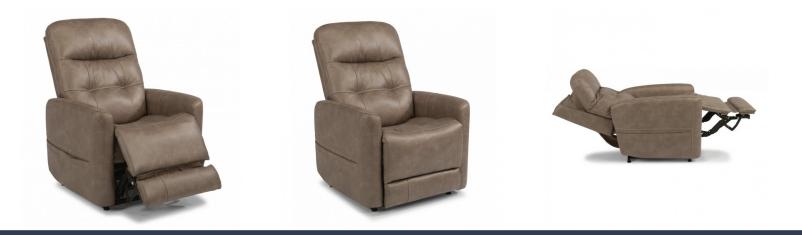

## **Product Details**

- Blue Steel Spring unit
- Attached back cushion
- Attached high-density seat cushion
- 12 in. wall clearance
- Ten-button wired power hand control on the right-hand side of the recliner that allows you to control the lift, reclining, headrest, and lumbar mechanisms independently
- A single USB port is included on the top of the hand control
- Pocket on the right-hand side provides storage for the hand control and other belongings
- Removable back allows for easy lifting and maneuvering through doorways.

## Clean lines with inviting comfort.

Kenner features dual lift reclining system that allows people on either end of the sofa to independently recline or help them lift out of the seat. The divided back cushion features deep button tufting on the bottom to add depth to the style and to provide extra pockets of comfort for sink-in reclining. Kenner's easy-to-use hand control makes it an ideal piece for your home.