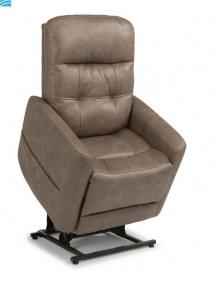

## Kenner

POWER LIFT RECLINER WITH POWER HEADREST | 1012-55PH

41"W x 31"D x 42"H 19"SH × 21"SW × 19"SD × 25"AH Open Depth: 72"

## Clean lines with inviting comfort.

Kenner features dual lift reclining system that allows people on either end of the sofa to independently recline or help them lift out of the seat. The divided back cushion features deep button tufting on the bottom to add depth to the style and to provide extra pockets of comfort for sink-in reclining. Kenner's easy-to-use hand control makes it an ideal piece for your home.