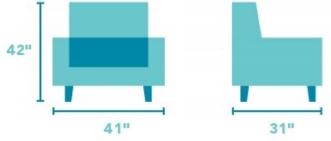

## Kenner

POWER LIFT RECLINER WITH POWER HEADREST | 1012-55PH

41"W x 31"D x 42"H 19"SH × 21"SW × 19"SD × 25"AH Open Depth: 72"