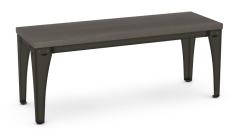

## **Upright**

Bench (short version)

**SKU** - 30408B/5149

#### **Model Options**

Width: seats 2 (44") Seat material: Wood

### **Details and Dimensions**

Material: Solid wood (birch) seat

Rivets here, there, and everywhere. This bench epitomizes industrial style, with exquisite attention to detail and a less-is-more design. It combines distressed hardwood with metal accents for cool industrial chic with a classic look—a style all your own.

#### **Dimensions**

| HEIGHT      | 17 1/2" |
|-------------|---------|
| WIDTH       | 44"     |
| DEPTH       | 15"     |
| SEAT HEIGHT | 17 1/2" |

30408B/1B5149