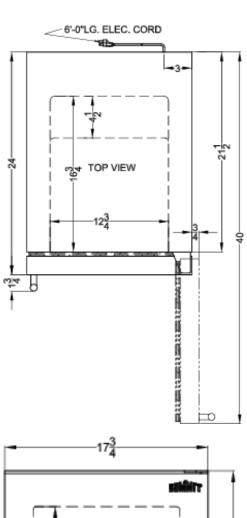

### FF1843BSS Specifications:

| Overview                                                                                     |                                               |  |  |
|----------------------------------------------------------------------------------------------|-----------------------------------------------|--|--|
| Height of Cabinet                                                                            | 34.25" (87 cm)                                |  |  |
| Width                                                                                        | 17.75" (45 cm)                                |  |  |
| Width with Door Open                                                                         | 18.5" (47 cm)                                 |  |  |
| Depth                                                                                        | 24.0" (61 cm)                                 |  |  |
| Depth with Handle                                                                            | 25.75" (65 cm)                                |  |  |
| Depth with door at 90°                                                                       | 40.0" (102 cm)                                |  |  |
| Capacity                                                                                     | 2.7 cu.ft. (76 L)                             |  |  |
| Defrost Type                                                                                 | Automatic                                     |  |  |
| Door                                                                                         | Stainless Steel                               |  |  |
| Cabinet                                                                                      | Black                                         |  |  |
| US Electrical Safety                                                                         | ETL                                           |  |  |
| Canadian Electrical                                                                          | ETL-C                                         |  |  |
| Safety                                                                                       |                                               |  |  |
| Sanitation                                                                                   | ETL-S                                         |  |  |
| Energy Usage/Year                                                                            | 250.0kWh/year                                 |  |  |
| Amps                                                                                         | 1.1                                           |  |  |
| Voltage/Frequency                                                                            | 115 V AC/60 Hz                                |  |  |
| Weight                                                                                       | 103.0 lbs. (47 kg)                            |  |  |
| Shipping Weight                                                                              | 108.0 lbs. (49 kg)                            |  |  |
| Parts & Labor Warranty                                                                       | 1 Year                                        |  |  |
| Compressor Warranty                                                                          | 5 Years                                       |  |  |
| Refrigerator Features                                                                        |                                               |  |  |
| Door Swing                                                                                   | RHD                                           |  |  |
| Reversible                                                                                   | Yes                                           |  |  |
| Shelf Type                                                                                   | Chrome                                        |  |  |
| Shelf Qty                                                                                    | 4                                             |  |  |
| Adjustable Shelves                                                                           | Yes                                           |  |  |
| Thermostat Type                                                                              | Digital                                       |  |  |
| Fan Type                                                                                     | latanian and                                  |  |  |
| ,,                                                                                           | Interior and<br>Exterior                      |  |  |
| Refrigerant Type                                                                             |                                               |  |  |
|                                                                                              | Exterior                                      |  |  |
| Refrigerant Type                                                                             | Exterior<br>R600a                             |  |  |
| Refrigerant Type Refrigerant Amount                                                          | Exterior<br>R600a<br>1.06oz.                  |  |  |
| Refrigerant Type Refrigerant Amount High Side PSI                                            | Exterior<br>R600a<br>1.06oz.<br>150.0         |  |  |
| Refrigerant Type Refrigerant Amount High Side PSI Low Side PSI                               | Exterior<br>R600a<br>1.06oz.<br>150.0<br>50.0 |  |  |
| Refrigerant Type Refrigerant Amount High Side PSI Low Side PSI Level Legs Qty                | Exterior R600a 1.06oz. 150.0 50.0             |  |  |
| Refrigerant Type Refrigerant Amount High Side PSI Low Side PSI Level Legs Qty Interior Light | Exterior R600a 1.06oz. 150.0 50.0             |  |  |

| Interior Depth         | 16.75" (43 cm) |
|------------------------|----------------|
| Compressor Step Height | 4.5" (11 cm)   |
| Compressor Step Width  | 12.75" (32 cm) |
| Compressor Step Depth  | 4.5" (11 cm)   |