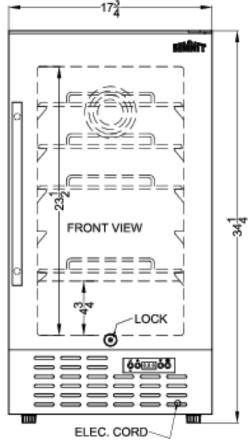

### FF1843BSS Specifications:

| Overview                                                                                     |                                               |  |  |
|----------------------------------------------------------------------------------------------|-----------------------------------------------|--|--|
| Height of Cabinet                                                                            | 34.25" (87 cm)                                |  |  |
| Width                                                                                        | 17.75" (45 cm)                                |  |  |
| Width with Door Open                                                                         | 18.5" (47 cm)                                 |  |  |
| Depth                                                                                        | 24.0" (61 cm)                                 |  |  |
| Depth with Handle                                                                            | 25.75" (65 cm)                                |  |  |
| Depth with door at 90°                                                                       | 40.0" (102 cm)                                |  |  |
| Capacity                                                                                     | 2.7 cu.ft. (76 L)                             |  |  |
| Defrost Type                                                                                 | Automatic                                     |  |  |
| Door                                                                                         | Stainless Steel                               |  |  |
| Cabinet                                                                                      | Black                                         |  |  |
| US Electrical Safety                                                                         | ETL                                           |  |  |
| Canadian Electrical                                                                          | ETL-C                                         |  |  |
| Safety                                                                                       |                                               |  |  |
| Sanitation                                                                                   | ETL-S                                         |  |  |
| Energy Usage/Year                                                                            | 250.0kWh/year                                 |  |  |
| Amps                                                                                         | 1.1                                           |  |  |
| Voltage/Frequency                                                                            | 115 V AC/60 Hz                                |  |  |
| Weight                                                                                       | 103.0 lbs. (47 kg)                            |  |  |
| Shipping Weight                                                                              | 108.0 lbs. (49 kg)                            |  |  |
| Parts & Labor Warranty                                                                       | 1 Year                                        |  |  |
| Compressor Warranty                                                                          | 5 Years                                       |  |  |
| Refrigerator Features                                                                        |                                               |  |  |
| Door Swing                                                                                   | RHD                                           |  |  |
| Reversible                                                                                   | Yes                                           |  |  |
| Shelf Type                                                                                   | Chrome                                        |  |  |
| Shelf Qty                                                                                    | 4                                             |  |  |
| Adjustable Shelves                                                                           | Yes                                           |  |  |
| Thermostat Type                                                                              | Digital                                       |  |  |
| Fan Type                                                                                     | latanian and                                  |  |  |
| ,,                                                                                           | Interior and<br>Exterior                      |  |  |
| Refrigerant Type                                                                             |                                               |  |  |
|                                                                                              | Exterior                                      |  |  |
| Refrigerant Type                                                                             | Exterior<br>R600a                             |  |  |
| Refrigerant Type Refrigerant Amount                                                          | Exterior<br>R600a<br>1.06oz.                  |  |  |
| Refrigerant Type Refrigerant Amount High Side PSI                                            | Exterior<br>R600a<br>1.06oz.<br>150.0         |  |  |
| Refrigerant Type Refrigerant Amount High Side PSI Low Side PSI                               | Exterior<br>R600a<br>1.06oz.<br>150.0<br>50.0 |  |  |
| Refrigerant Type Refrigerant Amount High Side PSI Low Side PSI Level Legs Qty                | Exterior R600a 1.06oz. 150.0 50.0             |  |  |
| Refrigerant Type Refrigerant Amount High Side PSI Low Side PSI Level Legs Qty Interior Light | Exterior R600a 1.06oz. 150.0 50.0             |  |  |

| Interior Depth         | 16.75" (43 cm) |
|------------------------|----------------|
| Compressor Step Height | 4.5" (11 cm)   |
| Compressor Step Width  | 12.75" (32 cm) |
| Compressor Step Depth  | 4.5" (11 cm)   |