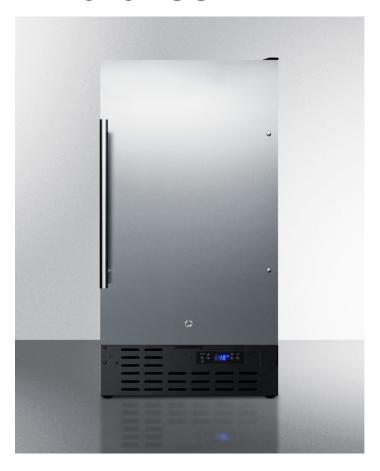

# **FF1843BSS**

34.25" x 17.75" x 24" (H x W x D)

18" wide built-in undercounter all-refrigerator with a stainless steel door, black cabinet, digital thermostat and front lock

#### **Highlights:**

Just under 18" wide for an easy fit, with a flush back design to save space

Flexible design allows built-in or freestanding use

Digital thermostat offers precise and convenient temperature control

#### **Product Features:**

| Built-in capable          | Make the best use of space by installing your appliance under the counter              |  |
|---------------------------|----------------------------------------------------------------------------------------|--|
| Commercially approved     | ETL-S listed to ANSI-NSF Standard 7 for use in commercial establishments               |  |
| Stainless steel door      | Durable design with lasting elegance                                                   |  |
| Factory installed lock    | Keyed lock for a secure interior                                                       |  |
| Reversible door           | User-reversible door swing allows for more flexibility in placing the unit             |  |
| Automatic defrost         | Reduced maintenance with auto defrost system                                           |  |
| Digital thermostat        | Electronic controls for precise temperature management.                                |  |
| LED lighting              | Gentle illumination with an on/off switch                                              |  |
| Adjustable chrome shelves | Rearrange interior space to accommodate all sizes or remove shelves for simple cleanup |  |