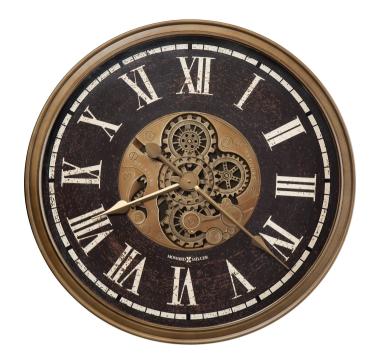

## Keith Wall Clock 625788

31.5" Antique brass finished metal wall clock.

Antique brass finished center with moving antique brass-finished gears.

Moving gears are incorporated into the clock's design, enhancing the overall dynamic while creating an attention-grabbing focal point.

Quartz, battery-operated movement requires three AA batteries (not included).

Aged black with off-white Roman numerals and minute track.

Antique brass spade style hour and minute hands.

Overall Width: 31.5 in