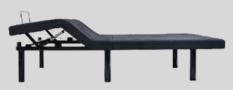

## Elegance

- Full Range of Positions (Head and Foot Articulation)
- Adjustable Pillow Tilt
- Wireless 20 Button Remote
  - 4 Programmable Memory Positions
  - One-Touch Flat & 2 Preset Positions (ZG & Anti Snore)
- Massage with 3 Modes and 3 Intensity Levels & Timer
- Zero Clearance, Easy-Fit Frame with 4" Profile
- No Tools Required / Fast Assembly
- UPS-able Twin XL, Full, & Queen
- Dual USB Hubs (Type A & C)
- LED Under-Bed Lighting
- Emergency Power-Down
- Sync Wires Included with Twin XL Size
- Heavy Duty Adjustable Legs
  - 3 in 1 Leg Height Options:
    - TXL, Full, Queen: 8.3"/11.8"/15.3"
    - King: 9"/12.6"/16"
- Weight Capacity (LB)
  - ° 850