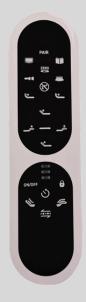

## Elegance

- Full Range of Positions (Head and Foot Articulation)
- Adjustable Pillow Tilt
- Wireless 20 Button Remote
  - 4 Programmable Memory Positions
  - One-Touch Flat & 2 Preset Positions (ZG & Anti Snore)
- Massage with 3 Modes and 3 Intensity Levels & Timer
- Zero Clearance, Easy-Fit Frame with 4" Profile
- No Tools Required / Fast Assembly
- UPS-able Twin XL, Full, & Queen
- Dual USB Hubs (Type A & C)
- LED Under-Bed Lighting
- Emergency Power-Down
- Sync Wires Included with Twin XL Size
- Heavy Duty Adjustable Legs
  - 3 in 1 Leg Height Options:
    - TXL, Full, Queen: 8.3"/11.8"/15.3"
    - King: 9"/12.6"/16"
- Weight Capacity (LB)
  - ° 850