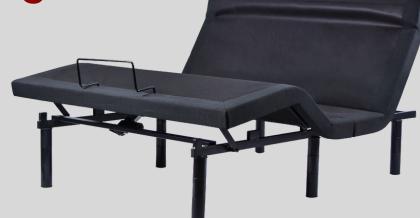

## Elegance

- Full Range of Positions (Head and Foot Articulation)
- Adjustable Pillow Tilt
- Wireless 20 Button Remote
  - 4 Programmable Memory Positions
  - One-Touch Flat & 2 Preset Positions (ZG & Anti Snore)
- Massage with 3 Modes and 3 Intensity Levels & Timer
- Zero Clearance, Easy-Fit Frame with 4" Profile
- No Tools Required / Fast Assembly
- UPS-able Twin XL, Full, & Queen
- Dual USB Hubs (Type A & C)
- LED Under-Bed Lighting
- Emergency Power-Down
- Sync Wires Included with Twin XL Size
- Heavy Duty Adjustable Legs
  - 3 in 1 Leg Height Options:
    - TXL, Full, Queen: 8.3"/11.8"/15.3"
    - King: 9"/12.6"/16"
- Weight Capacity (LB)
  - ° 850