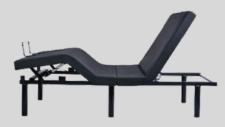

## Elegance

- Full Range of Positions (Head and Foot Articulation)
- Adjustable Pillow Tilt
- Wireless 20 Button Remote
  - 4 Programmable Memory Positions
  - One-Touch Flat & 2 Preset Positions (ZG & Anti Snore)
- Massage with 3 Modes and 3 Intensity Levels & Timer
- Zero Clearance, Easy-Fit Frame with 4" Profile
- No Tools Required / Fast Assembly
- UPS-able Twin XL, Full, & Queen
- Dual USB Hubs (Type A & C)
- LED Under-Bed Lighting
- Emergency Power-Down
- Sync Wires Included with Twin XL Size
- Heavy Duty Adjustable Legs
  - 3 in 1 Leg Height Options:
    - TXL, Full, Queen: 8.3"/11.8"/15.3"
    - King: 9"/12.6"/16"
- Weight Capacity (LB)
  - ° 850