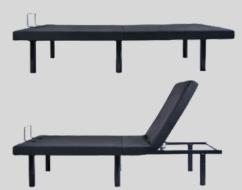

## Elegance

- Full Range of Positions (Head and Foot Articulation)
- Adjustable Pillow Tilt
- Wireless 20 Button Remote
  - 4 Programmable Memory Positions
  - One-Touch Flat & 2 Preset Positions (ZG & Anti Snore)
- Massage with 3 Modes and 3 Intensity Levels & Timer
- Zero Clearance, Easy-Fit Frame with 4" Profile
- No Tools Required / Fast Assembly
- UPS-able Twin XL, Full, & Queen
- Dual USB Hubs (Type A & C)
- LED Under-Bed Lighting
- Emergency Power-Down
- Sync Wires Included with Twin XL Size
- Heavy Duty Adjustable Legs
  - 3 in 1 Leg Height Options:
    - TXL, Full, Queen: 8.3"/11.8"/15.3"
    - King: 9"/12.6"/16"
- Weight Capacity (LB)
  - ° 850