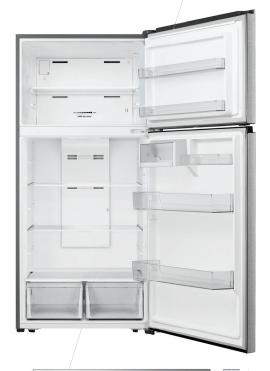

## CONTROLS AND FUNCTIONS

Configuration Single door
Freezer Type Freezer Door

Temperature Electronic soft touch control
Management Control

Door swing Reversible Interior Lighting LED lights

**Refrigerator storage** 2 crispers, 2 large + 2 small

door bins

Shelves 2 glass shelves
Freezer storage 2 large door bins