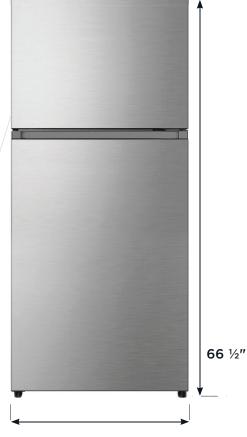

## SPECIFICATIONS AND DIMENSIONS

**Dimensions** 29 <sup>3</sup>/<sub>4</sub>" (W) x 31 <sup>1</sup>/<sub>4</sub>" (D) x 66 <sup>1</sup>/<sub>2</sub>" (H)

**Total Capacity** 18 cu. ft

(Fridge 14 + Freezer 4)