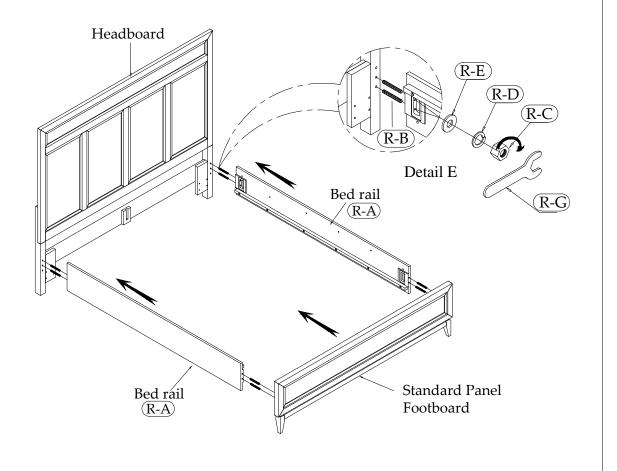

## Steps:

- Lean the back of the Headboard against the wall where the Bed will be assembled.
- 2. Install two All-Thread Bolts (R-B) into the metal threaded inserts installed in the Headboard Legs and into the metal inserts on the Footboard.
- 3. Carefully position one end of one Bed Rail (R-A) onto the All-thread Bolts on the Headboard and connect using the Flats Washers (R-E), Spring Washers (R-D), and Hex Nut (R-C). Only partially tighten the Nuts until the Footboard has been connected. Repeat for other Bed Rail.
- 4. Position and connect the Footboard (F-A) to the other end of the Bed Rails, attaching as in the previous Steps.
- 5. Carefully align the Footboard to be 'square' with the Headboard. Using the Open Wrench (R-F) tighten all Hex Nuts attaching the Side Rails to the Headboard and Footboard. (See Detail E).