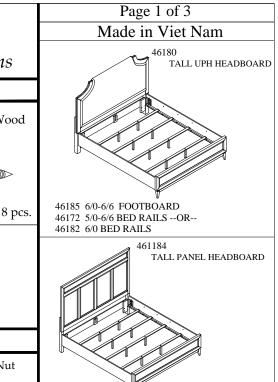

46185 6/0-6/6 FOOTBOARD 46172 5/0-6/6 BED RAILS -- OR--46182 6/0 BED RAILS

Be sure to check all packing material carefully for small parts, which may have come loose inside the carton during shipment. To prevent possible scratches or damage, this furniture should be assembled on a soft surface such as a blanket or carpet. It is recommended that two people are used to assemble and set-up this bed.

## Page 2 of 3 Made in Viet Nam 46180 TALL UPH HEADBOARD 46185 6/0-6/6 FOOTBOARD 46172 5/0-6/6 BED RAILS --OR-46182 6/0 BED RAILS 46185 6/0-6/6 FOOTBOARD 46185 6/0-6/6 FOOTBOARD 46182 6/0 BED RAILS --OR-46182 6/0 BED RAILS --OR-46182 6/0 BED RAILS --OR--