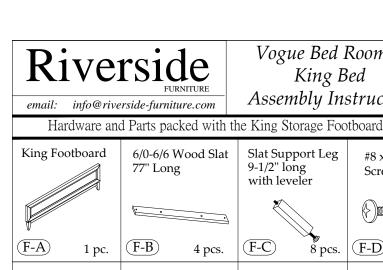

#8 x 1" Wood

Screw

(F-D)

8 pcs.

Slat Support Leg

9-1/2" long

(F-C)

with leveler

46185 6/0-6/6 FOOTBOARD 46172 5/0-6/6 BED RAILS -- OR--46182 6/0 BED RAILS

Be sure to check all packing material carefully for small parts, which may have come loose inside the carton during shipment. To prevent possible scratches or damage, this furniture should be assembled on a soft surface such as a blanket or carpet. It is recommended that two people are used to assemble and set-up this bed.

info@riverside-furniture.com

Vogue Bed Room King Bed Assembly Instructions

- Page 3 of 3
- Made in Viet Nam

46185 6/0-6/6 FOOTBOARD 46172 5/0-6/6 BED RAILS -- OR--

- 6. Attach the eight Slat Support Legs (F-C) to the bottom side of four Wood Slats (F-B). (See Detail F).
- 7. Position and attach the Slats to the Bed Rails using the Wood Screws (F-D) and your Phillips Screwdriver.
- The levelers located at the bottom of the Support Legs can be adjusted if necessary to support the Slats.