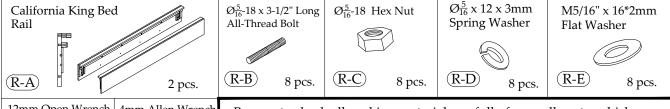

#8 x 1" Wood

Screw

(F-D)

8 pcs.

Slat Support Leg

9-1/2" long

(F-C)

with leveler