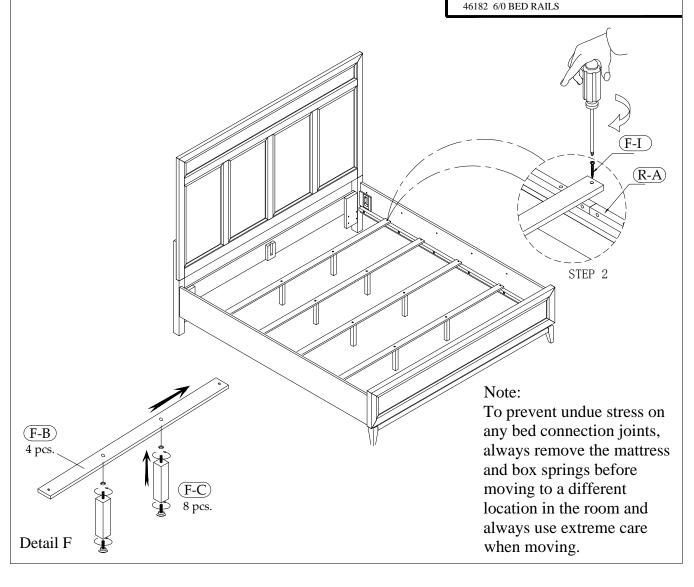

#8 x 1" Wood

Screw

(F-D)

8 pcs.

Slat Support Leg

9-1/2" long

(F-C)

with leveler

Note: For a Standard Bed, the Wood Slat Support Cleat mounted on the back side of the Bed Rails must be mounted at the lower location. If needed, using the Allen Wrench (R-G) remove the Bolts and Washers and remount it at the lower position on the Bed Rails.

info@riverside-furniture.com

Vogue Bed Room King Bed Assembly Instructions

- Page 3 of 3
- Made in Viet Nam

46185 6/0-6/6 FOOTBOARD 46172 5/0-6/6 BED RAILS -- OR--

- 6. Attach the eight Slat Support Legs (F-C) to the bottom side of four Wood Slats (F-B). (See Detail F).
- 7. Position and attach the Slats to the Bed Rails using the Wood Screws (F-D) and your Phillips Screwdriver.
- The levelers located at the bottom of the Support Legs can be adjusted if necessary to support the Slats.

Using your Phillips Screwdriver, attach the Slats nearest the Headboard and Footboard and attach the middle of the Slats to the Slat Support Rails in the middle of the Bed using the 1" Long Wood Screws (F-I).