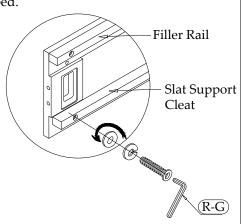

Note: For a Standard Bed, the Wood Slat Support Cleat mounted on the back side of the Bed Rails must be mounted at the lower location. If needed, using the Allen Wrench (R-G) remove the Bolts and Washers and remount it at the lower position on the Bed Rails.