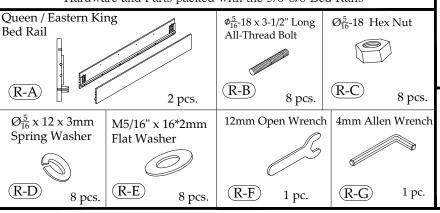

Note: For a Standard Bed, the Wood Slat Support Cleat mounted on the back side of the Bed Rails must be mounted at the lower location. If needed, using the Allen Wrench (R-G) remove the Bolts and Washers and remount it at the lower position on the Bed Rails.

## Steps:

- Lean the back of the Headboard against the wall where the Bed will be assembled.
- 2. Install two All-Thread Bolts (R-B) into the metal threaded inserts installed in the Headboard Legs and into the metal inserts on the Footboard.
- 3. Carefully position one end of one Bed Rail (R-A) onto the All-thread Bolts on the Headboard and connect using the Flats Washers (R-E), Spring Washers (R-D), and Hex Nut (R-C). Only partially tighten the Nuts until the Footboard has been connected. Repeat for other Bed Rail.
- 4. Position and connect the Footboard (F-A) to the other end of the Bed Rails, attaching as in the previous Steps.
- 5. Carefully align the Footboard to be 'square' with the Headboard. Using the Open Wrench (R-F) tighten all Hex Nuts attaching the Side Rails to the Headboard and Footboard. (See Detail E).