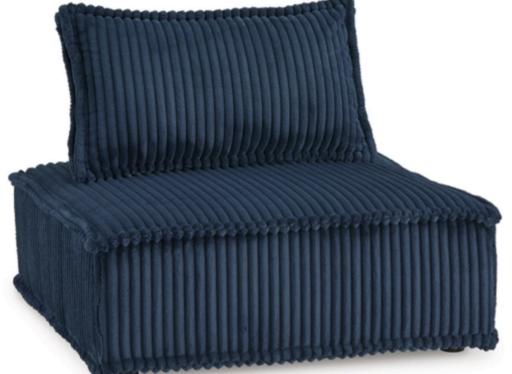

## **PRODUCT DESCRIPTION**

Simply stylish and highly versatile, this accent chair adapts to your life and your space. The modular design allows you to stage and rearrange as you please. It's perfect to pull up to coffee tables during game nights or for low-key solo lounging, with a low profile that emphasizes its easygoing character. Pair multiple chairs together (sold separately) to create a cozy-chic seating area or sofa.

- Polyester upholstery
- Modular design
- Pillow and bolster with non-slip decking
- Non-skid feet