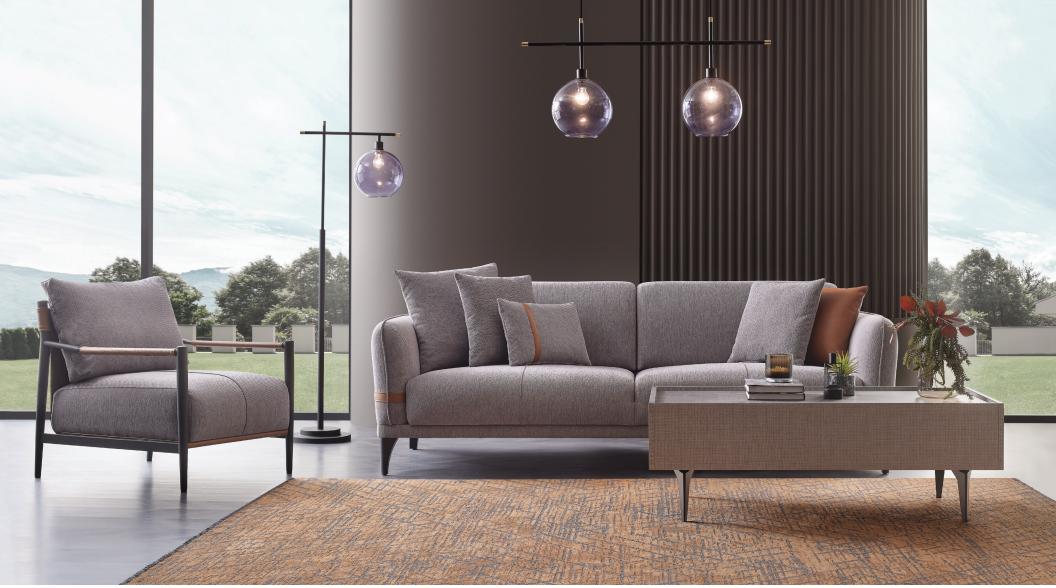

## **Linz Living Room**

Bringing its supreme comfort and rich design details together, Linz Living Room animates a contemporary and impressive decoration style. With its different colour and fabric alternatives, it allows the creation of stylish and creative visual combinations suitable for many different styles. While increasing the feeling of comfort with its softly curved form, it brings an original and stylish interpretation to the design with the leather details used on the armchair and pillows.

## [] enza home

Bed function in 3-Seat Sofa

Black and walnut leg color options

2 different designs of armchair

**3-Seat Sofa Bed** W:89" H:31" D:39" Bed Size: 74"x37"

Leg Material: Wood Leg Color: Walnut, Black Arm Pillow: 5 pcs. Seating: Webbing

**2.5-Seat Sofa** W:78" H:31" D:39"

Leg Material: Wood Leg Color: Walnut, Black Arm Pillow: 4 pcs. Seating: Webbing

Armchair W:27" H:32" D:32"

Leg Material: Metal Leg Color: Black Seating: Webbing

Armchair W:27" H:35" D:34"

Leg Material: Metal Leg Color: Black Seating: Webbing