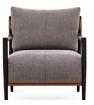

## **Linz Living Room**

Bringing its supreme comfort and rich design details together, Linz Living Room animates a contemporary and impressive decoration style. With its different colour and fabric alternatives, it allows the creation of stylish and creative visual combinations suitable for many different styles. While increasing the feeling of comfort with its softly curved form, it brings an original and stylish interpretation to the design with the leather details used on the armchair and pillows.

**2.5-Seat Sofa** W:78" H:31" D:39"

Leg Material: Wood Leg Color: Walnut, Black Arm Pillow: 4 pcs. Seating: Webbing

Armchair W:27" H:32" D:32"

Leg Material: Metal Leg Color: Black Seating: Webbing

Armchair W:27" H:35" D:34"

Leg Material: Metal Leg Color: Black Seating: Webbing