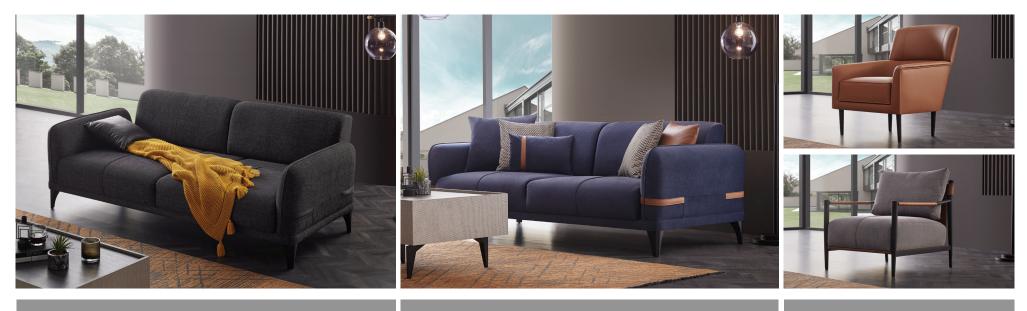

## [] enza home

Bed function in 3-Seat Sofa

Black and walnut leg color options

2 different designs of armchair

**3-Seat Sofa Bed** W:89" H:31" D:39" Bed Size: 74"x37"

Leg Material: Wood Leg Color: Walnut, Black Arm Pillow: 5 pcs. Seating: Webbing

**2.5-Seat Sofa** W:78" H:31" D:39"

Leg Material: Wood Leg Color: Walnut, Black Arm Pillow: 4 pcs. Seating: Webbing

Armchair W:27" H:32" D:32"

Leg Material: Metal Leg Color: Black Seating: Webbing

Armchair W:27" H:35" D:34"

Leg Material: Metal Leg Color: Black Seating: Webbing