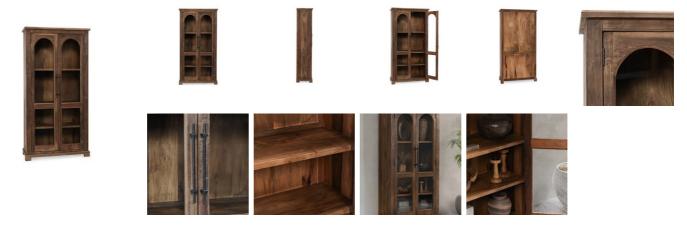

## PRODUCT DETAILS

Specifications SKU : 59026955 Collection : Zion Materials : Reclaimed Wood, Tempered Glass Dimensions : 42 W X 18 D X 82 H Colors : Natural Product Weight : 229 Product Cubic Feet : 42.77

## Features

Made from reclaimed mango wood, this hardwood wood has unique grain patterns that enhance the aesthetic value of the piece.

Finish consists of water-based materials in a multi-step process.

A soft finish accents the natural reclaimed wood grain. Reclaimed materials consist of variations like distressing, knots, hairline cracks and oil stains. These features may result in color variations, rubbed edges, and other antiquelike characteristics.

Featuring black iron hardware, tempered glass, and magnetic cabinet door catches.

Adjustable levelers under the feet.

Fixed mango wood interior shelves.

Store and organize dishware, books, and other household items with 15" deep shelves.