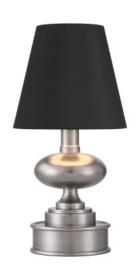

## Galavant Nickel Cordless Table Lamp

6700-0002

In Stock | New

Overall: 12"h x 6"dia.

Finish: Brushed Nickel Materials: Metal

Item Weight: 3 lbs. Number of Lights: 1

Suggested Bulb: Rechargeable LED Bulb

Socket Type: Screw In

2.8/3

Switch: Touch Switch Shade: Black Shantung

Shade Dimensions:  $3.5" \times 6" \times 5.5"h$ 

The Galavant Nickel Cordless Table Lamp is a petite silver lamp that makes movement a breeze. The rechargeable bulb sits atop the metal body in a brushed nickel finish and the black shantung shade slides seamlessly over it. The on/off switch is on the top of the bulb, and the shade has a silver foil lining for a luxe touch.