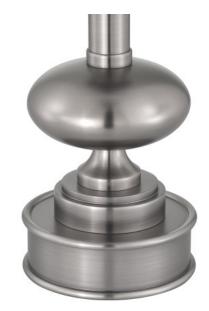

## Galavant Nickel Cordless Table Lamp

6700-0002

In Stock | New

Overall: 12"h x 6"dia.

Finish: Brushed Nickel Materials: Metal

Item Weight: 3 lbs. Number of Lights: 1

Suggested Bulb: Rechargeable LED Bulb

Socket Type: Screw In

2.8/3

Switch: Touch Switch Shade: Black Shantung

Shade Dimensions:  $3.5" \times 6" \times 5.5"h$ 

The Galavant Nickel Cordless Table Lamp is a petite silver lamp that makes movement a breeze. The rechargeable bulb sits atop the metal body in a brushed nickel finish and the black shantung shade slides seamlessly over it. The on/off switch is on the top of the bulb, and the shade has a silver foil lining for a luxe touch.