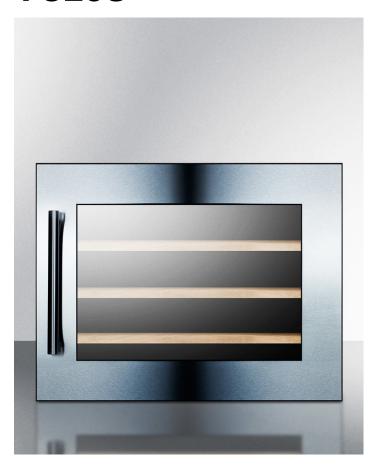

# **VC28S**

18.13" x 23.25" x 22.13" (H x W x D)

28 bottle fully integrated wine cellar with digital controls and LED lighting

#### **Highlights:**

Double pane tempered glass door protects your collection from harmful light

Digital controls offer easy and intuitive temperature management

Seamless stainless steel trimmed glass door for true luxury

#### **Product Features:**

| Digital thermostat         | Electronic controls ensure easy and intuitive temperature management, with a readout in Celsius or Fahrenheit (temperature range: 40°F to 72°F)                                                           |  |
|----------------------------|-----------------------------------------------------------------------------------------------------------------------------------------------------------------------------------------------------------|--|
| Dynamic compressor cooling | Ensures evenly cooled interior for proper storage                                                                                                                                                         |  |
| Reversible glass door      | User-reversible door swing in double pane tempered glass for best protection from UV light                                                                                                                |  |
| Slide-out wooden shelves   | Store bottles safely in classic style                                                                                                                                                                     |  |
| Open door alarm            | Sounds after door is left open for over a minute to best prevent accidents                                                                                                                                |  |
| Interior light             | Can be set for showcase mode, remaining on until manually turned off, or functional model (turning on when the door is opened and off when it is closed)                                                  |  |
| Temperature alarm          | Alarm sounds off when unit's interior rises or falls out of the set range                                                                                                                                 |  |
| Sabbath Mode               | Optional setting lets you disable the lighting and alarm for 96 hours                                                                                                                                     |  |
| Built-in installation      | Designed for fully integrated installation (cutout dimensions: 16 7/8" H x 21 1/2" W x 22 1/8" D; see user manual for additional information about providing proper ventilation and spacing for this uni) |  |