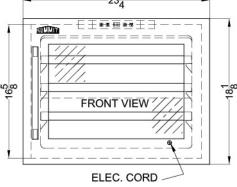

#### **Product Features:**

| Digital thermostat         | Electronic controls ensure easy and intuitive temperature management, with a readout in Celsius or Fahrenheit (temperature range: 40°F to 72°F)                                                           |  |
|----------------------------|-----------------------------------------------------------------------------------------------------------------------------------------------------------------------------------------------------------|--|
| Dynamic compressor cooling | Ensures evenly cooled interior for proper storage                                                                                                                                                         |  |
| Reversible glass door      | User-reversible door swing in double pane tempered glass for best protection from UV light                                                                                                                |  |
| Slide-out wooden shelves   | Store bottles safely in classic style                                                                                                                                                                     |  |
| Open door alarm            | Sounds after door is left open for over a minute to best prevent accidents                                                                                                                                |  |
| Interior light             | Can be set for showcase mode, remaining on until manually turned off, or functional model (turning on when the door is opened and off when it is closed)                                                  |  |
| Temperature alarm          | Alarm sounds off when unit's interior rises or falls out of the set range                                                                                                                                 |  |
| Sabbath Mode               | Optional setting lets you disable the lighting and alarm for 96 hours                                                                                                                                     |  |
| Built-in installation      | Designed for fully integrated installation (cutout dimensions: 16 7/8" H x 21 1/2" W x 22 1/8" D; see user manual for additional information about providing proper ventilation and spacing for this uni) |  |

### **VC28S Specifications:**

| Overview                                                                                                                                   |                                                                                      |
|--------------------------------------------------------------------------------------------------------------------------------------------|--------------------------------------------------------------------------------------|
| Height of Cabinet                                                                                                                          | 18.13" (46 cm)                                                                       |
| Width                                                                                                                                      | 23.25" (59 cm)                                                                       |
| Depth                                                                                                                                      | 22.13" (56 cm)                                                                       |
| Depth with Handle                                                                                                                          | 23.88" (61 cm)                                                                       |
| Depth with door at 90°                                                                                                                     | 44.75" (114 cm)                                                                      |
| Bottles                                                                                                                                    | 28 bottles                                                                           |
| Defrost Type                                                                                                                               | Automatic                                                                            |
| Door                                                                                                                                       | Glass                                                                                |
| Cabinet                                                                                                                                    | Unfinished                                                                           |
| US Electrical Safety                                                                                                                       | ETL                                                                                  |
| Canadian Electrical Safety                                                                                                                 | ETL-C                                                                                |
| Amps                                                                                                                                       | 1.4                                                                                  |
| Voltage/Frequency                                                                                                                          | 115 V AC/60 Hz                                                                       |
| Weight                                                                                                                                     | 71.0 lbs. (32 kg)                                                                    |
| Shipping Weight                                                                                                                            | 74.0 lbs. (34 kg)                                                                    |
| Parts & Labor Warranty                                                                                                                     | 1 Year                                                                               |
| Compressor Warranty                                                                                                                        | 5 Years                                                                              |
| Wine Cellar                                                                                                                                |                                                                                      |
| Number of Zones                                                                                                                            | 1                                                                                    |
| Door Swing                                                                                                                                 | RHD                                                                                  |
| Reversible                                                                                                                                 | Yes                                                                                  |
| Shelf Type                                                                                                                                 | Wood                                                                                 |
| Shelf Qty                                                                                                                                  | 3                                                                                    |
| Thermostat Type                                                                                                                            |                                                                                      |
|                                                                                                                                            | Digital                                                                              |
| Interior Light                                                                                                                             | Digital                                                                              |
|                                                                                                                                            |                                                                                      |
| Interior Light                                                                                                                             | Yes                                                                                  |
| Interior Light Fan Type                                                                                                                    | Yes<br>Interior                                                                      |
| Interior Light Fan Type Refrigerant Type                                                                                                   | Yes<br>Interior<br>R134a                                                             |
| Interior Light Fan Type Refrigerant Type Refrigerant Amount                                                                                | Yes<br>Interior<br>R134a<br>1.27 oz.                                                 |
| Interior Light Fan Type Refrigerant Type Refrigerant Amount High Side PSI                                                                  | Yes<br>Interior<br>R134a<br>1.27 oz.<br>270.0                                        |
| Interior Light Fan Type Refrigerant Type Refrigerant Amount High Side PSI Low Side PSI                                                     | Yes Interior R134a 1.27 oz. 270.0 105.0                                              |
| Interior Light Fan Type Refrigerant Type Refrigerant Amount High Side PSI Low Side PSI Interior Height 1                                   | Yes Interior R134a 1.27 oz. 270.0 105.0 13.75" (35 cm)                               |
| Interior Light Fan Type Refrigerant Type Refrigerant Amount High Side PSI Low Side PSI Interior Height 1 Interior Width 1                  | Yes Interior R134a 1.27 oz. 270.0 105.0 13.75" (35 cm) 18.88" (48 cm)                |
| Interior Light Fan Type Refrigerant Type Refrigerant Amount High Side PSI Low Side PSI Interior Height 1 Interior Width 1 Interior Depth 1 | Yes Interior R134a 1.27 oz. 270.0 105.0 13.75" (35 cm) 18.88" (48 cm) 14.88" (38 cm) |