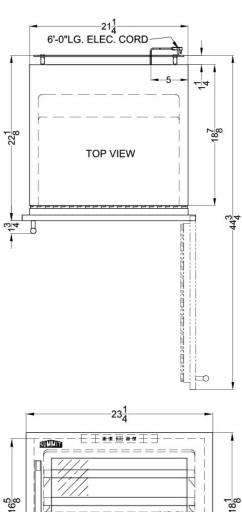

### **VC28S Specifications:**

| Overview                                                                                                                                   |                                                                                      |
|--------------------------------------------------------------------------------------------------------------------------------------------|--------------------------------------------------------------------------------------|
| Height of Cabinet                                                                                                                          | 18.13" (46 cm)                                                                       |
| Width                                                                                                                                      | 23.25" (59 cm)                                                                       |
| Depth                                                                                                                                      | 22.13" (56 cm)                                                                       |
| Depth with Handle                                                                                                                          | 23.88" (61 cm)                                                                       |
| Depth with door at 90°                                                                                                                     | 44.75" (114 cm)                                                                      |
| Bottles                                                                                                                                    | 28 bottles                                                                           |
| Defrost Type                                                                                                                               | Automatic                                                                            |
| Door                                                                                                                                       | Glass                                                                                |
| Cabinet                                                                                                                                    | Unfinished                                                                           |
| US Electrical Safety                                                                                                                       | ETL                                                                                  |
| Canadian Electrical Safety                                                                                                                 | ETL-C                                                                                |
| Amps                                                                                                                                       | 1.4                                                                                  |
| Voltage/Frequency                                                                                                                          | 115 V AC/60 Hz                                                                       |
| Weight                                                                                                                                     | 71.0 lbs. (32 kg)                                                                    |
| Shipping Weight                                                                                                                            | 74.0 lbs. (34 kg)                                                                    |
| Parts & Labor Warranty                                                                                                                     | 1 Year                                                                               |
| Compressor Warranty                                                                                                                        | 5 Years                                                                              |
| Wine Cellar                                                                                                                                |                                                                                      |
| Number of Zones                                                                                                                            | 1                                                                                    |
| Door Swing                                                                                                                                 | RHD                                                                                  |
| Reversible                                                                                                                                 | Yes                                                                                  |
| Shelf Type                                                                                                                                 | Wood                                                                                 |
| Shelf Qty                                                                                                                                  | 3                                                                                    |
| Thermostat Type                                                                                                                            |                                                                                      |
|                                                                                                                                            | Digital                                                                              |
| Interior Light                                                                                                                             | Digital                                                                              |
|                                                                                                                                            |                                                                                      |
| Interior Light                                                                                                                             | Yes                                                                                  |
| Interior Light Fan Type                                                                                                                    | Yes<br>Interior                                                                      |
| Interior Light Fan Type Refrigerant Type                                                                                                   | Yes<br>Interior<br>R134a                                                             |
| Interior Light Fan Type Refrigerant Type Refrigerant Amount                                                                                | Yes<br>Interior<br>R134a<br>1.27 oz.                                                 |
| Interior Light Fan Type Refrigerant Type Refrigerant Amount High Side PSI                                                                  | Yes<br>Interior<br>R134a<br>1.27 oz.<br>270.0                                        |
| Interior Light Fan Type Refrigerant Type Refrigerant Amount High Side PSI Low Side PSI                                                     | Yes Interior R134a 1.27 oz. 270.0 105.0                                              |
| Interior Light Fan Type Refrigerant Type Refrigerant Amount High Side PSI Low Side PSI Interior Height 1                                   | Yes Interior R134a 1.27 oz. 270.0 105.0 13.75" (35 cm)                               |
| Interior Light Fan Type Refrigerant Type Refrigerant Amount High Side PSI Low Side PSI Interior Height 1 Interior Width 1                  | Yes Interior R134a 1.27 oz. 270.0 105.0 13.75" (35 cm) 18.88" (48 cm)                |
| Interior Light Fan Type Refrigerant Type Refrigerant Amount High Side PSI Low Side PSI Interior Height 1 Interior Width 1 Interior Depth 1 | Yes Interior R134a 1.27 oz. 270.0 105.0 13.75" (35 cm) 18.88" (48 cm) 14.88" (38 cm) |