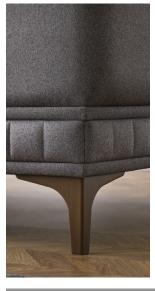

Walnut, oakwood and anthracite leg color options

Appealing to all tastes with its wooden armchair design

3-Seat Sofa Bed W:94" H:33" D:36" Bed Size: 74"x36"

Leg Color: Walnut, Anthracite, Oakwood Arm Pillow: 3 pcs. Seating: Webbing