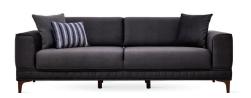

Walnut, oakwood and anthracite leg color options

Appealing to all tastes with its wooden armchair design

3-Seat Sofa Bed W:94" H:33" D:36" Bed Size: 74"x36"

Leg Color: Walnut, Anthracite, Oakwood Arm Pillow: 3 pcs. Seating: Webbing