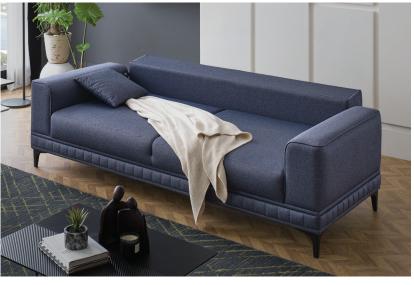

Walnut, oakwood and anthracite leg color options

Appealing to all tastes with its wooden armchair design

3-Seat Sofa Bed W:94" H:33" D:36" Bed Size: 74"x36"

Leg Color: Walnut, Anthracite, Oakwood Arm Pillow: 3 pcs. Seating: Webbing

2-Seat Sofa W:82" H:33" D:36"

Leg Color: Walnut, Anthracite, Oakwood Arm Pillow: 3 pcs. Seating: Webbing

**Armchair** W:26" H:34" D:34"

Leg Color: Walnut, Anthracite, Oakwood Seating: Webbing