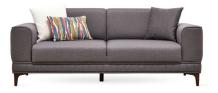

2-Seat Sofa W:82" H:33" D:36"

Leg Color: Walnut, Anthracite, Oakwood Arm Pillow: 3 pcs. Seating: Webbing

**Armchair** W:26" H:34" D:34"

Leg Color: Walnut, Anthracite, Oakwood Seating: Webbing