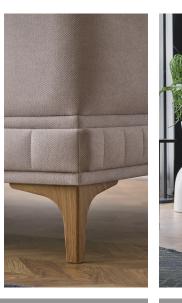

Walnut, oakwood and anthracite leg color options

Appealing to all tastes with its wooden armchair design

3-Seat Sofa Bed W:94" H:33" D:36" Bed Size: 74"x36"

Leg Color: Walnut, Anthracite, Oakwood Arm Pillow: 3 pcs. Seating: Webbing