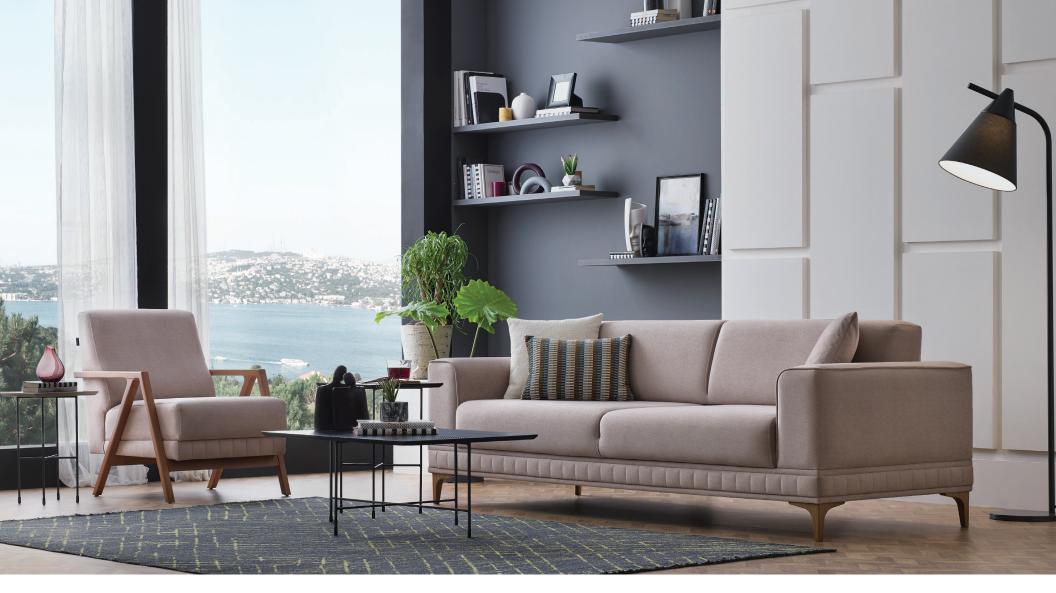

## **Pavia Living Room**

Pavia Living Room, which combines its contemporary design line with the ergonomic features that make a difference, brings a refined interpretation to decoration. Thanks to its supreme comfortable seating and back structure, it brings the convenience in the living spaces to the maximum level.

Walnut, oakwood and anthracite leg color options

Appealing to all tastes with its wooden armchair design

3-Seat Sofa Bed W:94" H:33" D:36" Bed Size: 74"x36"

Leg Color: Walnut, Anthracite, Oakwood Arm Pillow: 3 pcs. Seating: Webbing

2-Seat Sofa W:82" H:33" D:36"

Leg Color: Walnut, Anthracite, Oakwood Arm Pillow: 3 pcs. Seating: Webbing

**Armchair** W:26" H:34" D:34"

Leg Color: Walnut, Anthracite, Oakwood Seating: Webbing