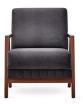

2-Seat Sofa W:82" H:33" D:36"

Leg Color: Walnut, Anthracite, Oakwood Arm Pillow: 3 pcs. Seating: Webbing

**Armchair** W:26" H:34" D:34"

Leg Color: Walnut, Anthracite, Oakwood Seating: Webbing