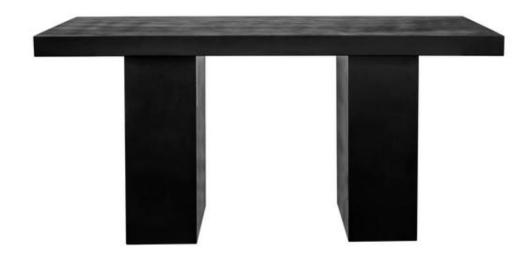

## **AURELIUS 2 OUTDOOR DINING TABLE**

BQ-1021-02

Bring the outdoors a little closer. The Aurelius outdoor patio table is the perfect transitional piece for alfresco living. Both durable and eye-catching, this table is made from fiber-reinforced concrete that helps to prevent cracking. Here to give your outdoor dining area a sleek, modern look with two hefty pillared legs and a thick, matte, rectangular tabletop. Ideal for any garden or patio setting, this dining table works indoors as well as a stately, contemporary design.

- Concrete & fiber-mix concrete materials make for lighter-weight, durable outdoor pieces. Still, they are unique composites that will vary in color, pattern & texture. No two items made from these materials are alike & product imagery may vary slightly
- Rectangular tabletop shape with solid pillar legs
- Spacious seating for up to 6
- Some assembly required