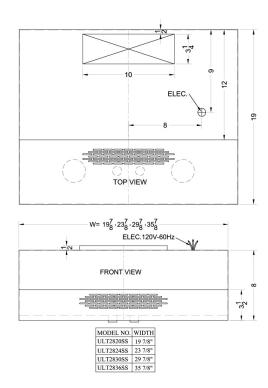

# **ULT2836SS**

9" x 36" x 17.88" (H x W x D)

36 inch wide 390CFM convertible range hood in stainless steel finish

### **ULT2836SS Specifications:**

| Overview                  |                  |
|---------------------------|------------------|
| Height of Cabinet         | 9.0" (23 cm)     |
| Width                     | 36.0" (91 cm)    |
| Depth                     | 17.88" (45 cm)   |
| Cabinet                   | Stainless Steel  |
| Weight                    | 15.0 lbs. (7 kg) |
| Shipping Weight           | 17.0 lbs. (8 kg) |
| Parts & Labor<br>Warranty | 1 Year           |
| Range Hood                |                  |
| Installation              | Under Cabinet    |
| Venting                   | Convertible      |
| Controls                  | Dial             |
| Light                     | Yes              |
| Number of Lights          | 2                |
| Light Type                | Halogen          |
| Light Type                |                  |
| Maximum Air<br>Movement   | 390.0 CFM        |