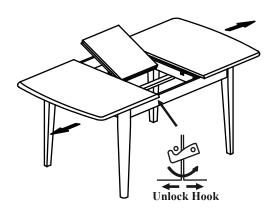

### STEP 2

- 2.1-Unlock the hook lock from underneath the table top and pull the table from both ends.
- 2.2-Lift both leaves from the compartment.
- 2.3-Flip up the aprons and unfold leaf and place the leaf on the Table Top surface carefully.