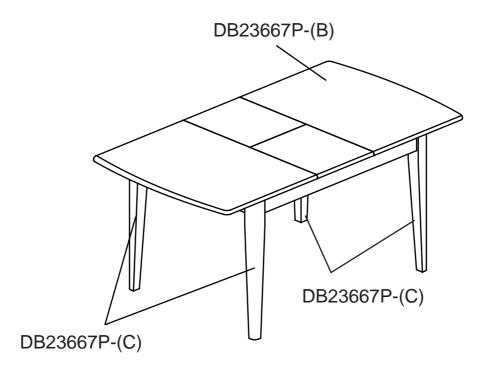

## **COMPONENT LIST:**

| NO | DESCRIPTION  | SKETCH | QTY   |
|----|--------------|--------|-------|
| А  | Hardware Bag | 005    | 1pack |
| В  | Table Top    |        | 1 pce |
| С  | Leg          |        | 4 pcs |

## DB23667P 66" LEG TABLE W/15" B'FLY LEAF MINDY VNR TOP