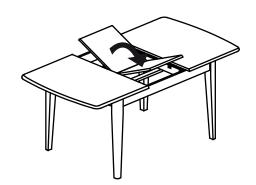

### STEP 2

- 2.1-Unlock the hook lock from underneath the table top and pull the table from both ends.
- 2.2-Lift both leaves from the compartment.
- 2.3-Flip up the aprons and unfold leaf and place the leaf on the Table Top surface carefully.

## STEP 3

3.1-Push Table Top from both ends to close.Lock the hooks underneath the table.

Assembly is now Completed.