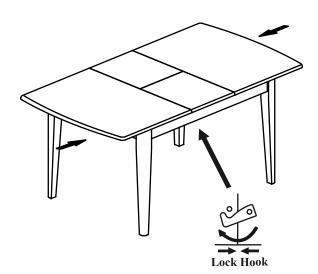

### STEP 2

- 2.1-Unlock the hook lock from underneath the table top and pull the table from both ends.
- 2.2-Lift both leaves from the compartment.
- 2.3-Flip up the aprons and unfold leaf and place the leaf on the Table Top surface carefully.

## STEP 3

3.1-Push Table Top from both ends to close.Lock the hooks underneath the table.

Assembly is now Completed.