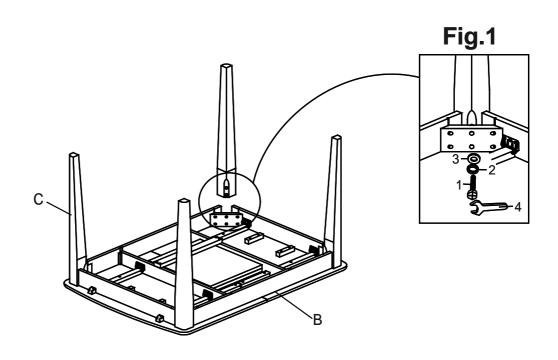

## STEP 1

1.Turn Table Top upside down on a soft protective surface such as a carpet. Insert Table Legs into Table Top using the provided hardware as shown on Fig1.

## **HARDWARE LIST:**

| NO | DESCRIPTION | SIZE                          | SKETCH         | QTY   |
|----|-------------|-------------------------------|----------------|-------|
| 1  | Hex Bolt    | 5/16" x 2 1/2"                | <b>Chambra</b> | 8 pcs |
| 2  | Lock Washer | 5/16" (M8) x 13.5<br>x 1.8 mm | 0              | 8 pcs |
| 3  | Flat Washer | 5/16" x 22<br>x 1.2 mm        | 0              | 8 pcs |
| 4  | Wrench      | 12.8 mm                       | 2              | 1pce  |