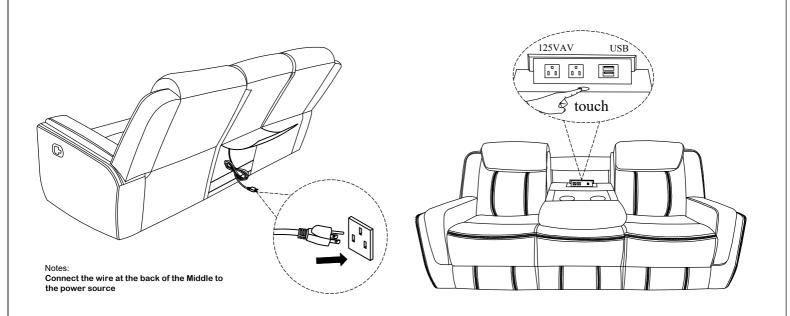

# **Assembly Instruction**

ITEM NO.: 8516BU-3

Double Reclining Sofa with DropDown Cup Holders, Magazine bag, Receptacles and USB Ports

Back Rest and Ears are stored at the bottom of Sofa, please take out for assembly.