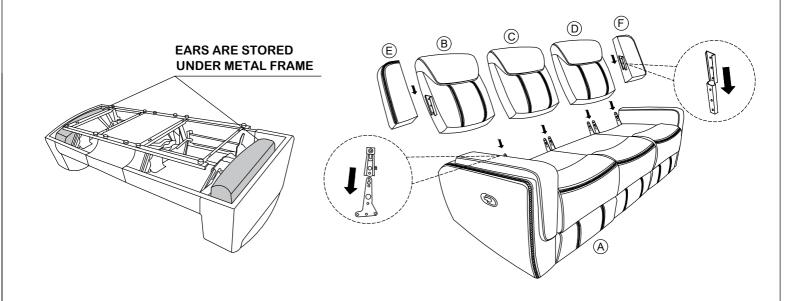

# **Assembly Instruction**

ITEM NO.: 8516BU-3

Double Reclining Sofa with DropDown Cup Holders, Magazine bag, Receptacles and USB Ports

Back Rest and Ears are stored at the bottom of Sofa, please take out for assembly.

## Component list

| No | Drawing | Qty | Description      |
|----|---------|-----|------------------|
| Α  |         | 1   | SEAT             |
| В  |         | 1   | LSF BACK REST    |
| С  |         | 1   | MIDDLE BACK REST |
| D  |         | 1   | RSF BACK REST    |
| E  |         | 1   | LSF EAR          |
| F  |         | 1   | RSF EAR          |