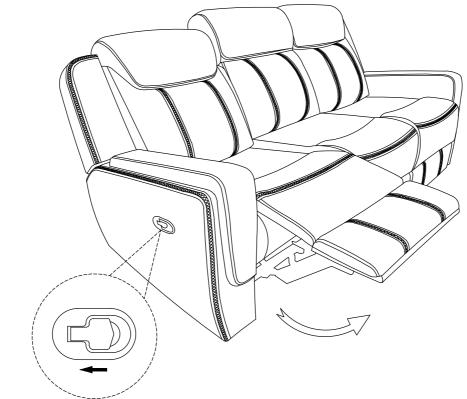

# **Assembly Instruction**

ITEM NO.: 8516BU-3

Double Reclining Sofa with DropDown Cup Holders, Magazine bag, Receptacles and USB Ports



Back Rest and Ears are stored at the bottom of Sofa, please take out for assembly.

Note: Do not use power tools for assembly. Power tools increase the risk of over tightening which lead to spliting or cracking the wood.

## Component list

| No | Drawing | Qty | Description      |
|----|---------|-----|------------------|
| Α  |         | 1   | SEAT             |
| В  |         | 1   | LSF BACK REST    |
| С  |         | 1   | MIDDLE BACK REST |
| D  |         | 1   | RSF BACK REST    |
| E  |         | 1   | LSF EAR          |
| F  |         | 1   | RSF EAR          |

## Step #1



## Step #2





Pull to recline the chair

#### Care Instruction for Polished Microfiber Furniture:

In order to maintain the original appearance of your Polished Microfiber Furniture,

please follow below simple care procedures:

- Avoid exposing furniture directly to sunlight or heating and air conditioning outlets. Sunlight and or exposure to heating and air conditioning outlets will fade/damage Polished Microfiber.
- Vacuum or wipe with a soft cloth to remove dust.



For items use on wooden floor, hard surfaces or carpets, it is recommended to Install protective pads under all legs and supports to avoid/prevent from damages/scratches and discoloration.