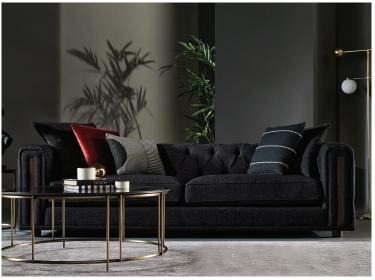

## **Sirona Living Room**

Sirona Living Room brings a contemporary and refined interpretation to the living spaces with its quilted application that adds timeless elegance to the design and the lapel application on the armrests. It combines its impressive visuality with supreme comfort multilayer foam technology and goose filling used in the seating space.

Multi-layer foam seating technology and goose filling

Special wooden lapel application in black, walnut and gold colours on the armrests

2 different armchair options as headed and quilted

3.5-Seat Sofa W:101" H:28" D:37"