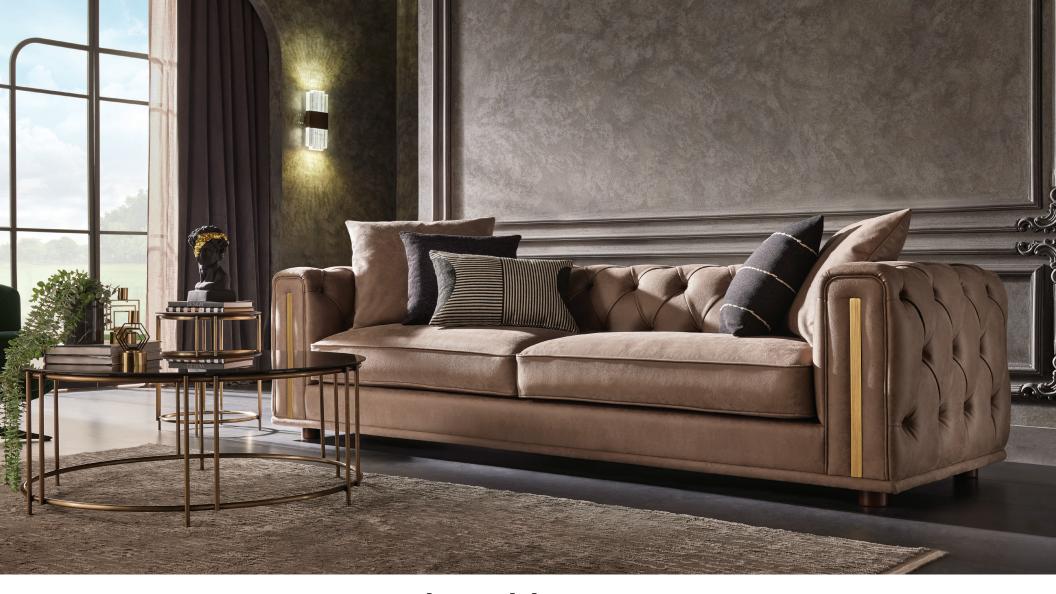

## **Sirona Living Room**

Sirona Living Room brings a contemporary and refined interpretation to the living spaces with its quilted application that adds timeless elegance to the design and the lapel application on the armrests. It combines its impressive visuality with supreme comfort multilayer foam technology and goose filling used in the seating space.

Multi-layer foam seating technology and goose filling

Special wooden lapel application in black, walnut and gold colours on the armrests

2 different armchair options as headed and quilted

3.5-Seat Sofa W:101" H:28" D:37"

Leg Material: Wood Leg Color: Walnut Arm Pillow: 5 pcs. Seating: Webbing

3-Seat Sofa W:93" H:28" D:37"

Leg Material: Wood Leg Color: Walnut Arm Pillow: 4 pcs. Seating: Webbing

**Armchair** (Swivel Leg Quilted) W:33" H:31" D:32"