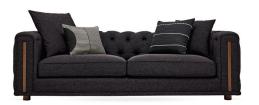

Multi-layer foam seating technology and goose filling

Special wooden lapel application in black, walnut and gold colours on the armrests

2 different armchair options as headed and quilted

3.5-Seat Sofa W:101" H:28" D:37"

Leg Material: Wood Leg Color: Walnut Arm Pillow: 5 pcs. Seating: Webbing

3-Seat Sofa W:93" H:28" D:37"

Leg Material: Wood Leg Color: Walnut Arm Pillow: 4 pcs. Seating: Webbing

**Armchair** (Swivel Leg Quilted) W:33" H:31" D:32"