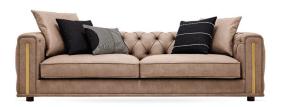

Multi-layer foam seating technology and goose filling

Special wooden lapel application in black, walnut and gold colours on the armrests

2 different armchair options as headed and quilted

3.5-Seat Sofa W:101" H:28" D:37"

Leg Material: Wood Leg Color: Walnut Arm Pillow: 5 pcs. Seating: Webbing

3-Seat Sofa W:93" H:28" D:37"

Leg Material: Wood Leg Color: Walnut Arm Pillow: 4 pcs. Seating: Webbing

**Armchair** (Swivel Leg Quilted) W:33" H:31" D:32"