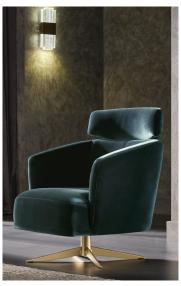

Leg Material: Metal Leg Color: Gold, Black Seating: Webbing

**Armchair with Headrest** W:30" H:36" D:31"

Leg Material: Metal Leg Color: Gold, Black Seating: Webbing