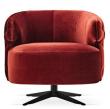

Leg Material: Wood Leg Color: Walnut Arm Pillow: 5 pcs. Seating: Webbing

3-Seat Sofa W:93" H:28" D:37"

Leg Material: Wood Leg Color: Walnut Arm Pillow: 4 pcs. Seating: Webbing

**Armchair** (Swivel Leg Quilted) W:33" H:31" D:32"