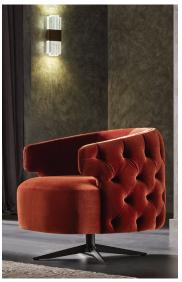

Multi-layer foam seating technology and goose filling

Special wooden lapel application in black, walnut and gold colours on the armrests

2 different armchair options as headed and quilted

3.5-Seat Sofa W:101" H:28" D:37"

Leg Material: Metal Leg Color: Gold, Black Seating: Webbing

**Armchair with Headrest** W:30" H:36" D:31"

Leg Material: Metal Leg Color: Gold, Black Seating: Webbing