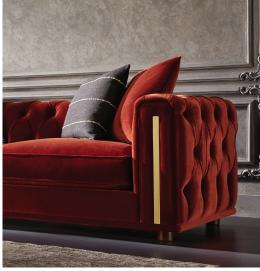

## **Sirona Living Room**

Sirona Living Room brings a contemporary and refined interpretation to the living spaces with its quilted application that adds timeless elegance to the design and the lapel application on the armrests. It combines its impressive visuality with supreme comfort multilayer foam technology and goose filling used in the seating space.

Multi-layer foam seating technology and goose filling

Special wooden lapel application in black, walnut and gold colours on the armrests

2 different armchair options as headed and quilted

3.5-Seat Sofa W:101" H:28" D:37"