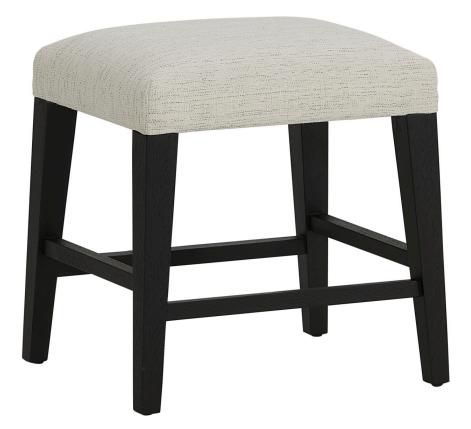

\*\* For certain components, aspenhome uses certain construction materials when needed such as engineered wood to increase ease of use, safety, and value.

| Sku       | Desc  | Finish | $\mathbf{W}^{"}$ | <b>H</b> " | <b>D</b> " |
|-----------|-------|--------|------------------|------------|------------|
| I631-9200 | Stool | Domino | 20               | 19         | 17         |