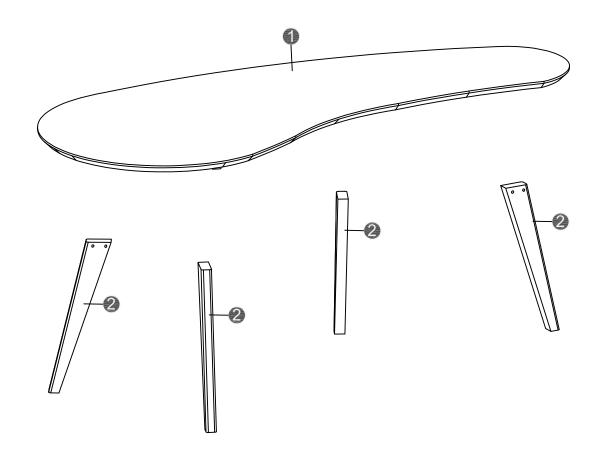

## **PART LIST**

| NO. | PART LIST | QTY |
|-----|-----------|-----|
| (1) | TABLE TOP | 1   |
| (2) | TABLE LEG | 4   |