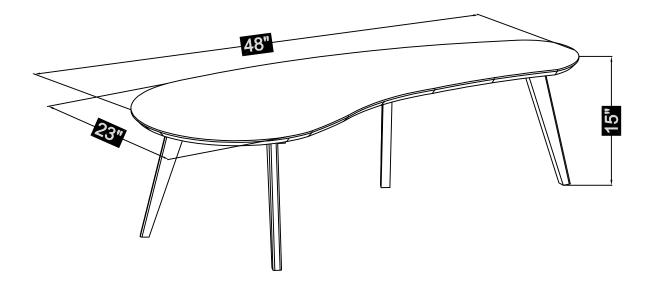

# ASSEMBLY INSTRUCTION MADE IN VIETNAM

T550-0

Thank you for purchasing this quality product. Be sure to check all packing materials carefully for small parts that may have come loose inside the carton during shipment.

Before you start assembly: Please read all instructions carefully before beginning the assembly process. It is recommended that 2 people work together during assembly to prevent personal injury and to ensure that heavy or cumbersome parts are not damaged during the process.

CAUTION: For your safety, this product requires two people to lift

#### **Assembled Dimensions**



## 15 MINUTES





APPROXIMATE ASSEMBLY TIME

2 PERSONS

REQUIRED ASSEMBLY SPACE



RECOMMENDED ASSEMBLY TOOLS

**NOT PROVIDED** 

### ITEM NO.: T550-0

## **PART LIST**



| NO. | PART LIST | QTY |
|-----|-----------|-----|
| (1) | TABLE TOP | 1   |
| (2) | TABLE LEG | 4   |

### ITEM NO.: T550-0

#### **HARDWARE LIST**



8x 1/4" x 60mm Α **BOLT** 



8x 1/4" x 13 x 1mm **SPRING WASHER** 



8x 1/4" x 13 x 1.5mm **FLAT WASHER** 



**4**x 4 x 25mm **SCREW** 



1x M4x60mm



**1**x M4x76mm "L" ALLEN KEY STRAIGHT ALLEN KEY