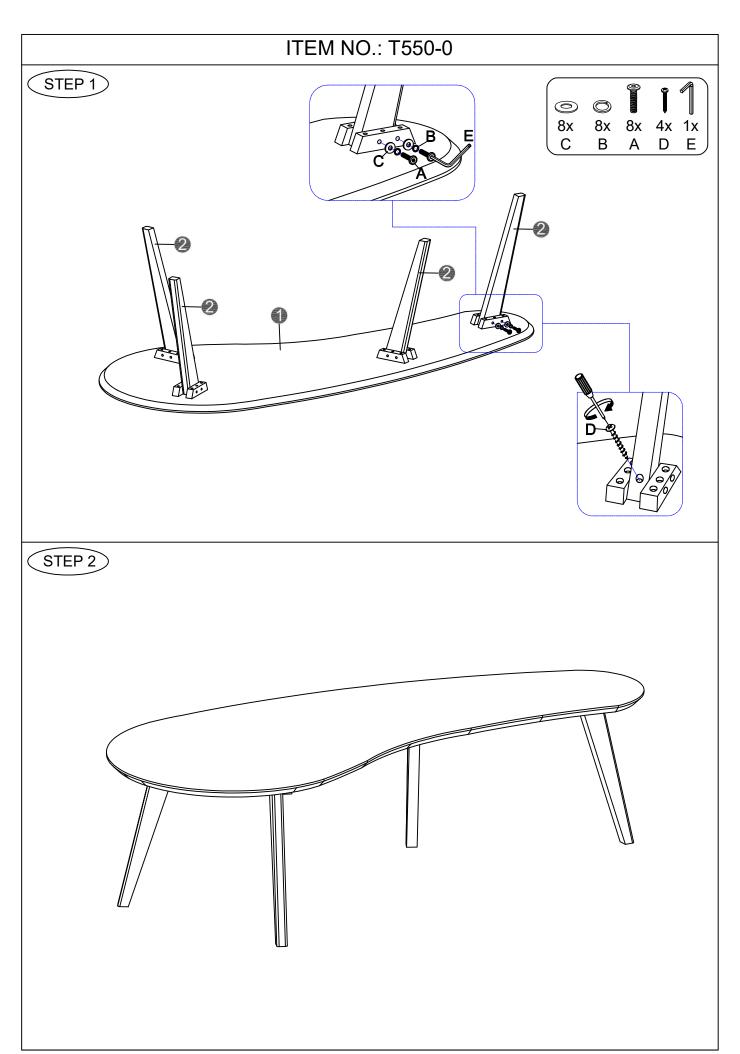

### ITEM NO.: T550-0

## **PART LIST**

| NO. | PART LIST | QTY |
|-----|-----------|-----|
| (1) | TABLE TOP | 1   |
| (2) | TABLE LEG | 4   |

#### **HARDWARE LIST**

8x 1/4" x 60mm Α **BOLT** 

8x 1/4" x 13 x 1mm **SPRING WASHER** 

8x 1/4" x 13 x 1.5mm **FLAT WASHER** 

**4**x 4 x 25mm **SCREW** 

1x M4x60mm

**1**x M4x76mm "L" ALLEN KEY STRAIGHT ALLEN KEY