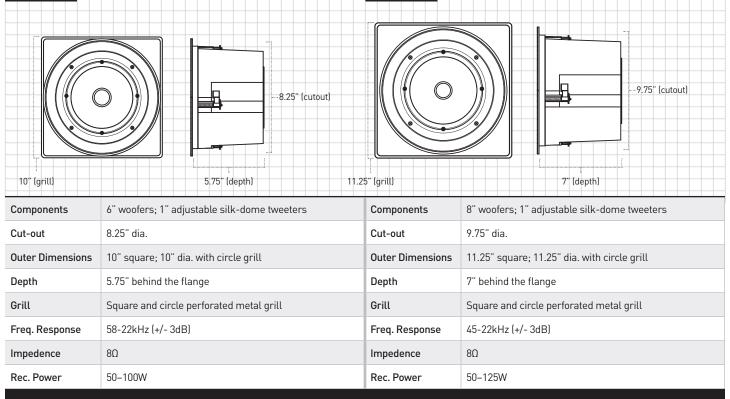

## Shapeshifting audio.

Leon's redesigned Axis AX-61 and AX-81 in-ceiling speakers offer the extreme versatility and high-performance necessary for Living Space Theater applications. These high-fidelity speakers are housed in tuned acoustic suspension cabinets that maintain consistent high-quality sound performance regardless of the environment. To accommodate a wide variety of design aesthetics, each speaker comes with both a round and a square grill which can be custom painted in-house. Available with 6" and 8" drivers and 1" silk-dome pivoting tweeters, Leon's Axis Series allows you to control the direction of the sound and maximize the sonic clarity of any room.

Available with 6" or 8" drivers and 1" pivoting silk-dome tweeters

Can be custom painted in-house to match any wall color or paint code

Each pair ships with both a round and a square magnetic grill

Fully sealed, acoustic suspension enclosure prevents sound from traveling into other rooms