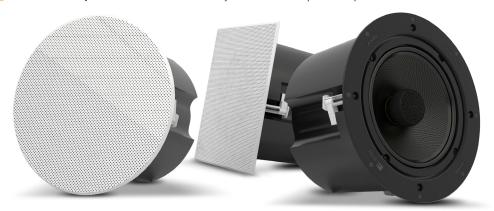

## Shapeshifting audio.

Leon's redesigned Axis AX-61 and AX-81 in-ceiling speakers offer the extreme versatility and high-performance necessary for Living Space Theater applications. These high-fidelity speakers are housed in tuned acoustic suspension cabinets that maintain consistent high-quality sound performance regardless of the environment. To accommodate a wide variety of design aesthetics, each speaker comes with both a round and a square grill which can be custom painted in-house. Available with 6" and 8" drivers and 1" silk-dome pivoting tweeters, Leon's Axis Series allows you to control the direction of the sound and maximize the sonic clarity of any room.

Available with 6" or 8" drivers and 1" pivoting silk-dome tweeters

Can be custom painted in-house to match any wall color or paint code

Each pair ships with both a round and a square magnetic grill

Fully sealed, acoustic suspension enclosure prevents sound from traveling into other rooms