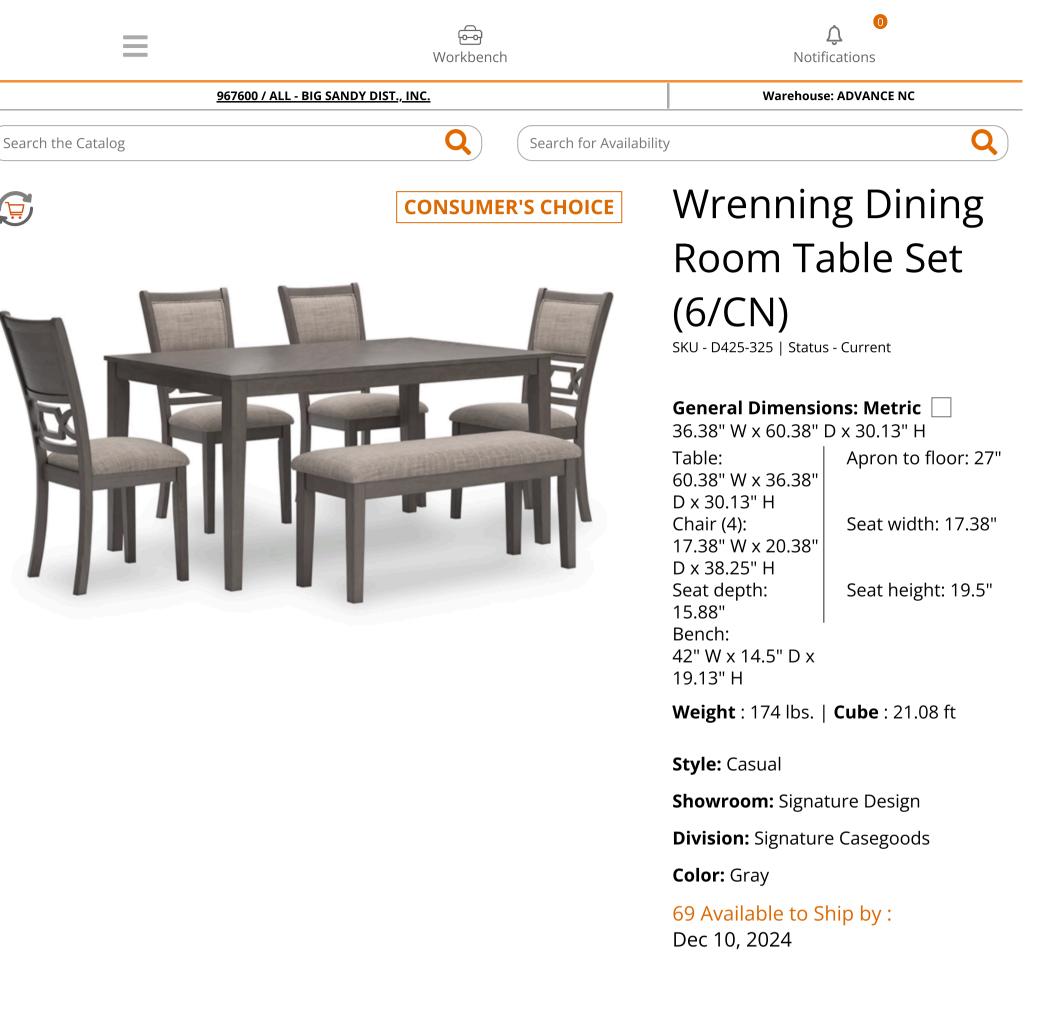

- Chair and bench with light gray textured polyester upholstery
- Foam cushioned seat and backrest
- Chair backrest features fretwork accent
- Tabletop has reverse diamond patterned veneer
- Table with tapered legs
- Seats up to 6
- Assembly required

## □ General Dimensions: Metric

36.38" W x 60.38" D x 30.13" H

| Inches                                  | : 36.38" W x 60.38" D x<br>30.13" H          | Carton:<br>Inches         | : 40.5" W x 64.25" D x 14"                    | Unit of<br>Measure: | CN |
|-----------------------------------------|----------------------------------------------|---------------------------|-----------------------------------------------|---------------------|----|
| More Dimensions:<br>Table               | : 60.38" W x 36.38" D x<br>30.13" H          | Express<br>Shipped:       | H                                             | Qty Per<br>Carton:  | 6  |
| Apron to floor<br>Chair (4)             | : 27"<br>: 17.38" W x 20.38" D x<br>38.25" H | Inches<br>Weight<br>Cubes | : 40.5" W x 64.25" D x 14"<br>H<br>: 174 lbs. |                     |    |
| Seat width<br>Seat depth<br>Seat height | : 17.38"<br>: 15.88"<br>: 19.5"              | UPC                       | : 21.08 ft<br>: 024052869040                  |                     |    |
| Bench                                   | : 42" W x 14.5" D x<br>19.13" H              |                           |                                               |                     |    |

Weight : 174 lbs. | Cube : 21.08 ft

| Get To Know Us                                    |  |  |
|---------------------------------------------------|--|--|
| Customer Care                                     |  |  |
| Get Inspired                                      |  |  |
| Copyright © 2024 Ashley Furniture Industries, LLC |  |  |
| Website Information                               |  |  |