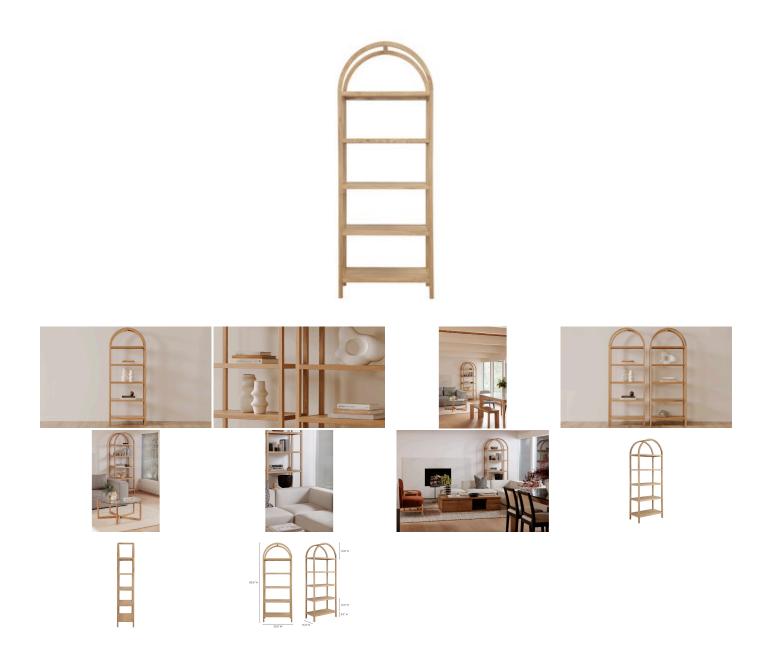

## **OVERVIEW**

An artistic blend of style and sturdiness, the Eero bookcase features a solid oak frame with oak-veneered shelves ready to display cherished books, keepsakes, and collectibles. Its natural finish engenders organic sophistication, while the arch support is a testament to exquisite architectural design.

- Solid white oak & oak veneered shelves with a natural finish
- Please note that no two items are alike, there will be a natural

variation between each piece due to the wood's distinct character, grains & knots in each piece of wood