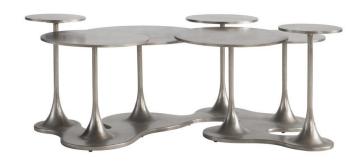

# Cerchi Outdoor Cocktail Table

#### **Dimensions**

W: 51.19 in D: 34.25 in H: 19.13 in W: 130.02 cm D: 87 cm H: 48.59 cm

## **Finishes**

Metal: Graphite

## **Features**

- Seven small cast aluminum tables in various sizes, connected to a central base, all in Graphite finish
- Adjustable glides
- Suitable for outdoor use
- Protective cover available for an additional charge
- Specifications subject to change without notice