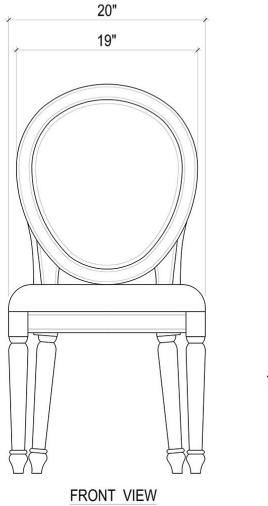

# Tulip Dining Chair w/o Fluted Leg

Shown in: **DRW SF200** 

SKU: **25938** 

Size: **20W x 24D x 40H in** 

## **Technical Specification**

| Dimensions                            | 20W x 24D x 40H in    | СВМ              | 0.207647             |
|---------------------------------------|-----------------------|------------------|----------------------|
| Number of Packages                    | 1                     | Cubic Feet       | 7.33 ft <sup>3</sup> |
| Package 1<br>Dimensions               | 23.2 x 26.8 x 45.3 in | Package 1 Weight | 24.25 lbs            |
| Package Weight Total <b>24.25 lbs</b> |                       | Net Weight       | 22.05 lbs            |
|                                       |                       |                  |                      |