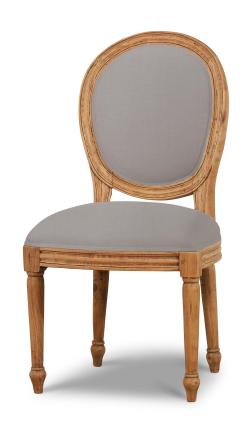

# Tulip Dining Chair w/o Fluted Leg

Shown in: **DRW SF200** 

SKU: **25938** 

Size: **20W x 24D x 40H in** 

### Overview

Tastefully crafted to enhance an artistically designed room décor, the Tulip Dining Chair is both delicate and beautiful. Its solid mahogany construction adds quality to its elegant ambiance. This piece is offered with a vast array of finish and distress options to create a truly custom design.