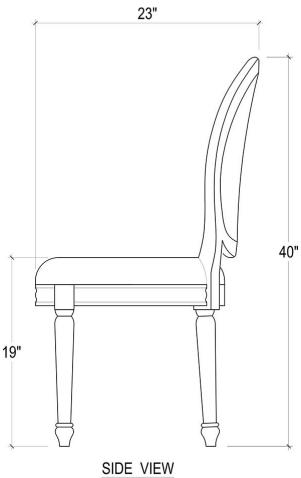

# Tulip Dining Chair w/o Fluted Leg

Shown in: **DRW SF200** 

SKU: **25938** 

Size: **20W x 24D x 40H in** 

## **Technical Specification**

| Dimensions                            | 20W x 24D x 40H in    | СВМ              | 0.207647             |
|---------------------------------------|-----------------------|------------------|----------------------|
| Number of Packages                    | 1                     | Cubic Feet       | 7.33 ft <sup>3</sup> |
| Package 1<br>Dimensions               | 23.2 x 26.8 x 45.3 in | Package 1 Weight | 24.25 lbs            |
| Package Weight Total <b>24.25 lbs</b> |                       | Net Weight       | 22.05 lbs            |
|                                       |                       |                  |                      |