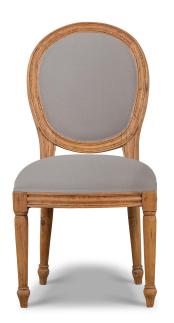

# Tulip Dining Chair w/o Fluted Leg

Shown in: **DRW SF200** 

SKU: **25938** 

Size: **20W x 24D x 40H in** 

### Overview

Tastefully crafted to enhance an artistically designed room décor, the Tulip Dining Chair is both delicate and beautiful. Its solid mahogany construction adds quality to its elegant ambiance. This piece is offered with a vast array of finish and distress options to create a truly custom design.