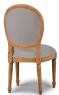

# Tulip Dining Chair w/o Fluted Leg

Shown in: **DRW SF200** 

SKU: **25938** 

Size: **20W x 24D x 40H in** 

### Overview

Tastefully crafted to enhance an artistically designed room décor, the Tulip Dining Chair is both delicate and beautiful. Its solid mahogany construction adds quality to its elegant ambiance. This piece is offered with a vast array of finish and distress options to create a truly custom design.