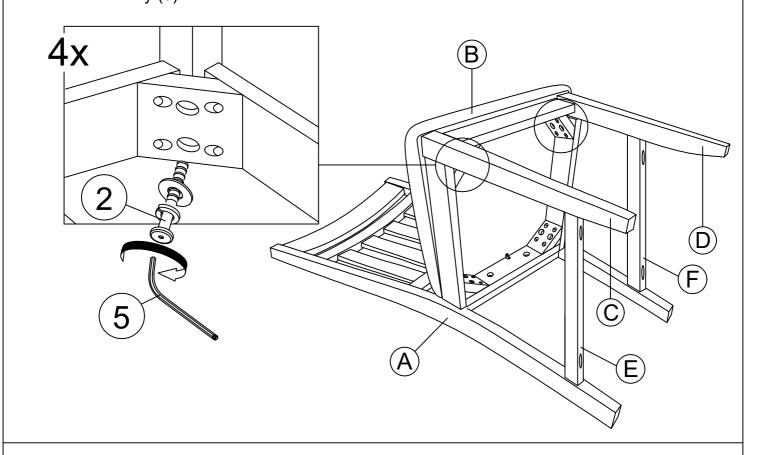

STEP 3: Place the LSF stretcher (E) and between chair back (A) and front LSF leg (C), then place the RSF stretcher (F) between chair back (A) and front RSF leg (D). Assemble the legs (C & D) with the seat frame with cushion (B) by using Allen key (5) with hardware 2.