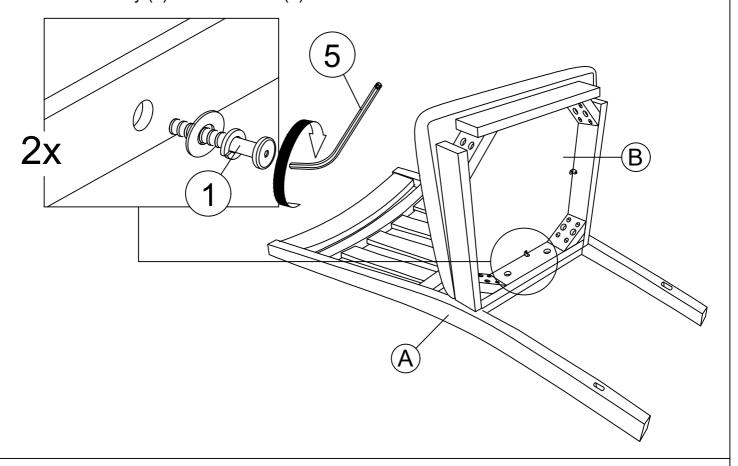

STEP 1 : Assemble the seat frame with cushion (B) with the chair back (A) using the Allen Key (5) with hardware (1).

STEP 2 : Assemble the seat frame with cushion (B) with the back legs of the chair back (A) by using the Allen Key (5) with hardware (3)