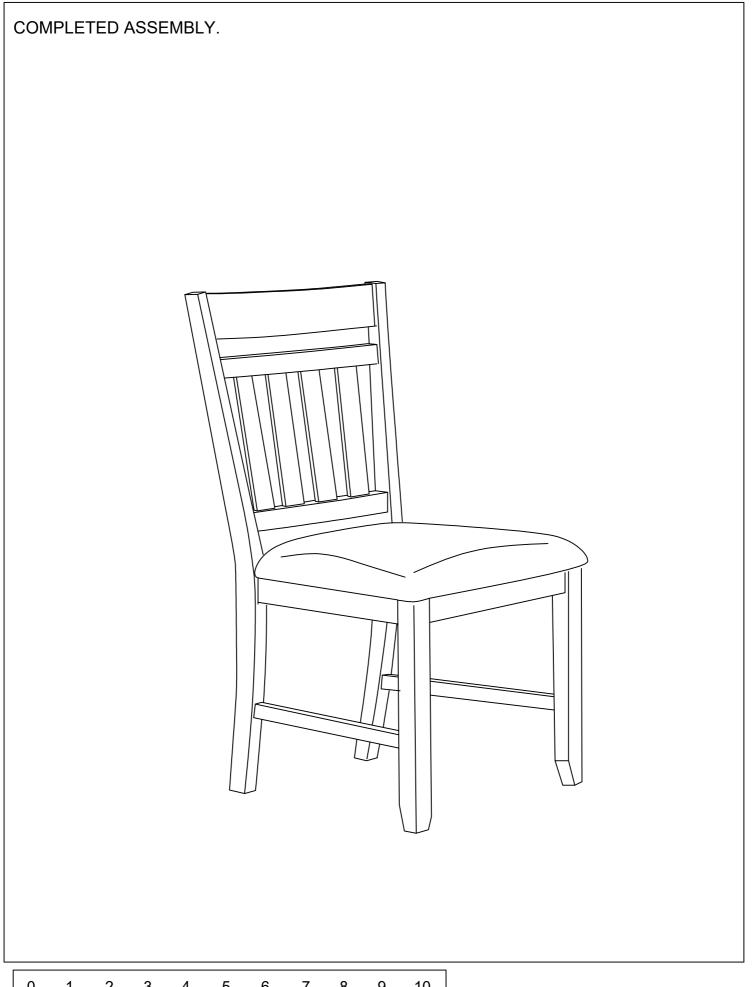

## **ASSEMBLY INSTRUCTIONS**

Item No : D3412-20 Harrisburg Dining Chair (2PCS PER CARTON)

Thank you for purchasing this quality product. Be sure to check all packing materials carefully for small parts, which may have come loose inside the carton during shipment. Identify and count all items and compare with the parts list and/or hardware list shown below.