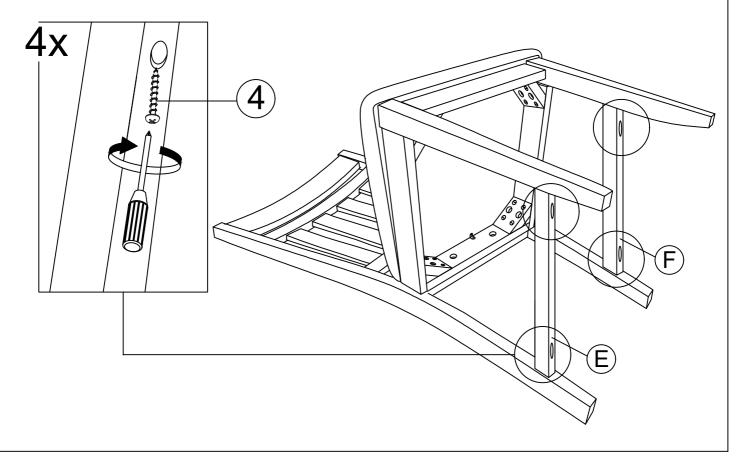

STEP 4 : Assemble the strechers (E & F) by using a screwdriver with hardware (4).