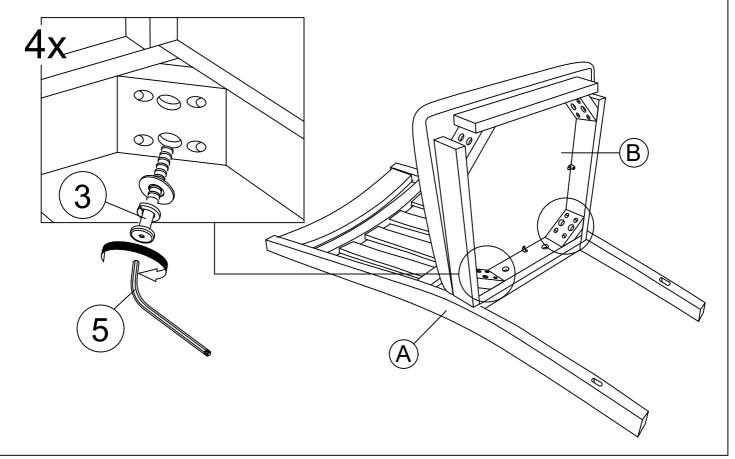

STEP 1 : Assemble the seat frame with cushion (B) with the chair back (A) using the Allen Key (5) with hardware (1).

STEP 2 : Assemble the seat frame with cushion (B) with the back legs of the chair back (A) by using the Allen Key (5) with hardware (3)