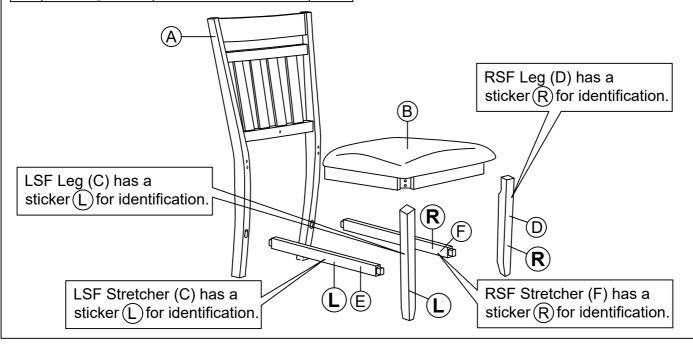

| PARTS LIST |                                            |        |       |  |
|------------|--------------------------------------------|--------|-------|--|
| NO         | DESCRIPTION                                | SKETCH | QTY   |  |
| Α          | CHAIR BACK                                 |        | 2 PCS |  |
| В          | SEAT FRAME<br>WITH CUSHION                 |        | 2 PCS |  |
| С          | FRONT LEFT<br>SIDE FACING<br>(LSF) LEG     |        | 2 PCS |  |
| D          | FRONT RIGHT<br>SIDE FACING<br>(RSF) LEG    |        | 2 PCS |  |
| E          | LEFT SIDE<br>FACING (LSF)<br>STRECHER<br>L |        | 2 PCS |  |
| F          | RIGHT SIDE<br>FACING (RSF)<br>STRECHER     |        | 2 PCS |  |