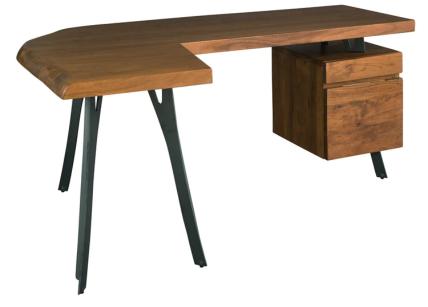

Live edge desk with file.

The wood used in this desk top is solid Acacia.

The natural and rustic characteristics of this wood includes large knots, splits, big cracks, and color variations which all may change over time.

These are normal occurrences that will not affect the structural integrity of the product.

Due to the very naturalistic and raw state of live edge wood the front drawers and top styles will vary from product to product.

One box drawer and one file drawer are supported with graphite metal legs.

Three flared legs support the open end.

Hardware features graphite finish on steel.

Some assembly required.

Boulder finish.

Seasonal cracks and other natural characteristics will vary from product to product.