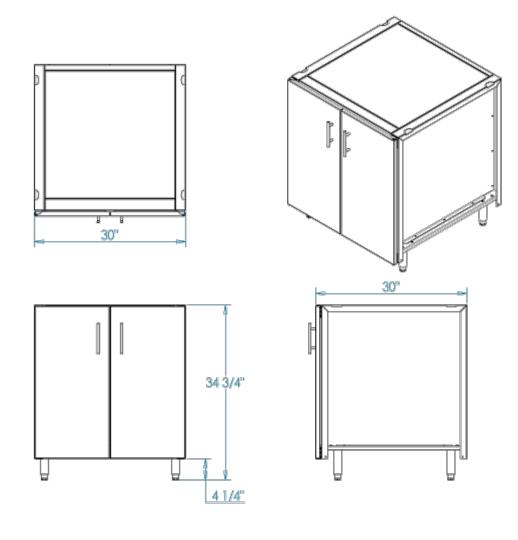

nd more than a match for Mother Nature, our cabinets are formed, welded and finished by master craftspeople from heavy-gauge stainless steel.

## **Product Features**

- · Weather-tight design keeps contents clean and dry
- All stainless steel hardware, including drawer glides
- Wind chains on doors
- · Stainless steel leveling legs for easy installation
- Fully-assembled and ready to install
- Built with pride in Kalamazoo, Michigan

## **Product Options**

- Stainless steel toe kicks available (K-KCK-30)
- Centered fixed shelf available
- All products crafted from highly durable 304 stainless steel
- Marine-grade stainless steel available as an option for clients who prefer additional corrosion resistance. Increases standard lead times by 2 weeks. Learn more here.



## **Dimension 1**