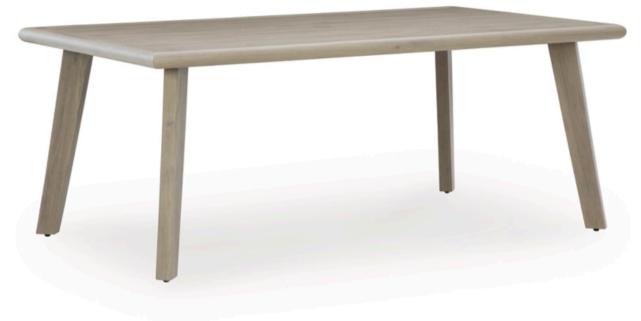

## PRODUCT DESCRIPTION

The naturally beautiful look of wood. The potential for endless days in the shade. And did we mention durability? This outdoor dining table is crafted with elevated style and everyday function in mind. With sturdy aluminum construction, it withstands the weather while making a chic statement on your deck or patio. A built-in umbrella hole keeps you covered while entertaining friends and family alfresco.

- Made with aluminum
- Wood-look finish
- Stainless steel hardware
- Designed to withstand the harsh elements of the outdoors
- Umbrella hole (umbrella sold separately)
- Assembly required