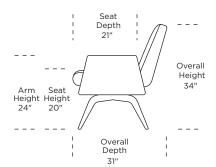

# LANDON





AMERICAN LEATHER

## **LANDON by JOHN MASCHERONI**

### **Standard Features:**

Premium high-density, high-resiliency foam seat Single-needle topstitching Limited lifetime warranty on frame and suspension Quick ship delivery

#### **Options:**

Memory swivel solid wood base available in Natural Walnut or Gray Ash
Memory swivel wood base available in Dune, Ebony, Mink, or Oiled Ash finish
Contrasting seat cushion (two-tone) available

Please use actual leather, fabric, Crypton', Sunbrella' and Ultrasuede' swatches when specifying furniture as the colors shown may vary due to the printing process.



#### LND-CHS-ST