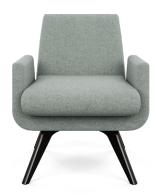

## **LANDON by JOHN MASCHERONI**

### **Standard Features:**

Premium high-density, high-resiliency foam seat Single-needle topstitching Limited lifetime warranty on frame and suspension Quick ship delivery

#### **Options:**

Memory swivel solid wood base available in Natural Walnut or Gray Ash
Memory swivel wood base available in Dune, Ebony, Mink, or Oiled Ash finish
Contrasting seat cushion (two-tone) available