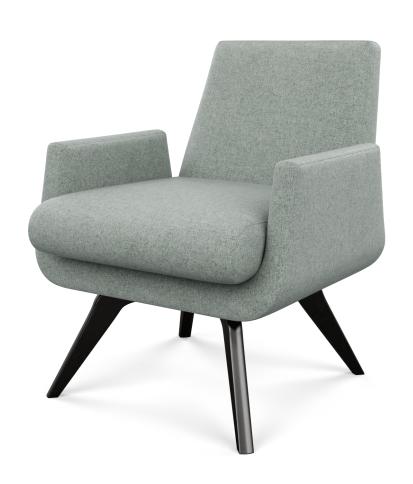

## **LANDON by JOHN MASCHERONI**

### **Standard Features:**

Premium high-density, high-resiliency foam seat Single-needle topstitching Limited lifetime warranty on frame and suspension Quick ship delivery

#### **Options:**

Memory swivel solid wood base available in Natural Walnut or Gray Ash
Memory swivel wood base available in Dune, Ebony, Mink, or Oiled Ash finish
Contrasting seat cushion (two-tone) available