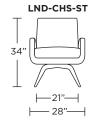

# LANDON





AMERICAN LEATHER

## **LANDON by JOHN MASCHERONI**

### **Standard Features:**

Premium high-density, high-resiliency foam seat Single-needle topstitching Limited lifetime warranty on frame and suspension Quick ship delivery

#### **Options:**

Memory swivel solid wood base available in Natural Walnut or Gray Ash
Memory swivel wood base available in Dune, Ebony, Mink, or Oiled Ash finish
Contrasting seat cushion (two-tone) available

Please use actual leather, fabric, Crypton', Sunbrella' and Ultrasuede' swatches when specifying furniture as the colors shown may vary due to the printing process.



#### LND-CHS-ST