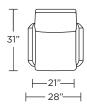

# LANDON





AMERICAN LEATHER

## **LANDON by JOHN MASCHERONI**

### **Standard Features:**

Premium high-density, high-resiliency foam seat Single-needle topstitching Limited lifetime warranty on frame and suspension Quick ship delivery

#### **Options:**

Memory swivel solid wood base available in Natural Walnut or Gray Ash
Memory swivel wood base available in Dune, Ebony, Mink, or Oiled Ash finish
Contrasting seat cushion (two-tone) available

Please use actual leather, fabric, Crypton', Sunbrella' and Ultrasuede' swatches when specifying furniture as the colors shown may vary due to the printing process.



#### LND-CHS-ST