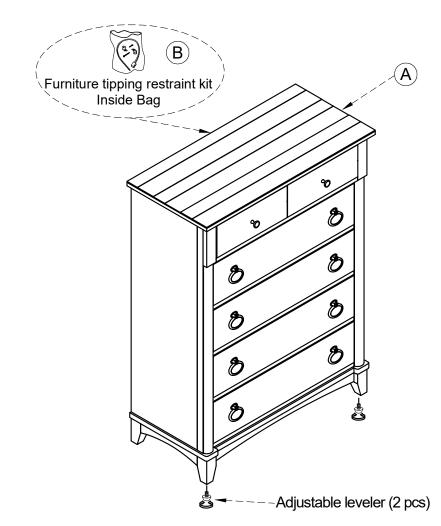

## Components and Hardware List

Step 1

For product and personal safety, a Furniture Tipping Restraint kit has been included with this unit which can help to minimize the risk of the unit accidentally tipping forward, if used and properly installed per the manufacturer's instructions.