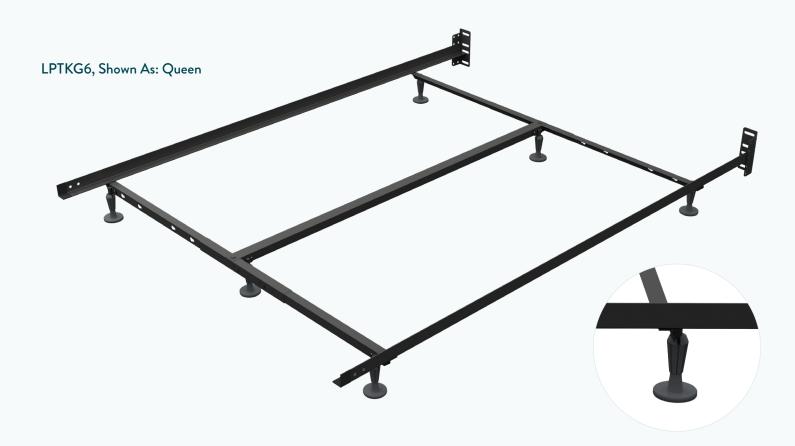

## Low Profile Frames

High-carbon, strength-tested steel bed fram solutions. Our Low Profile Frames fits all standard box spring and mattress sizes so you only have to buy a frame once.

Assembly

Headboard Brackets Attached

Recycled Railroad

Made In The USA

Construction

- Holds up to 1,500 lbs of Distributed Weight
- 1½" Side Rail
- Center Rail Support
- Made in USA from Recycled Railroad Steel
- Rust-Resistant Finish
- Base Height of 4.5"
- Easy Assembly
- Equipped with Strength-Tested Glides

## Low Profile Frames

| PRODUCT | SIZE                                     | DIMENSIONS | BOXED WEIGHT | ADDITIONAL INFORMATION                        |
|---------|------------------------------------------|------------|--------------|-----------------------------------------------|
| LPTKG6  | Twin/Full/Queen/<br>California King/King | 70" Long   | 33 lb.       | 1½" Steel, Glides, 6 Legs with Center Support |