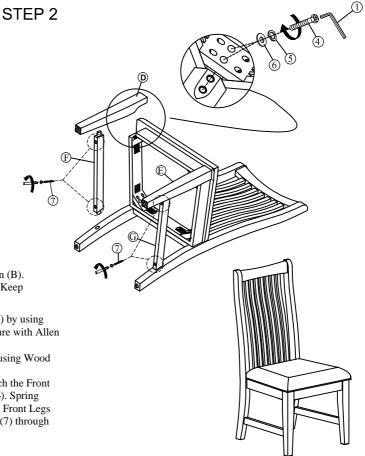

 $\underline{\underline{Step~2:}}~Attach~Side~Stretcher~(F\&G)~to~Back~Rest~(A)~using~Wood~Screws$ 

through pre-drilled holes of Side Stretcher (F&G). Attach the Front Legs (D&E) to the Seat Frame (C) using Flat Washer (6). Spring Washer (5). Bolt (4) tighten with Allen Key (1). Attach Front Legs (D&E) to the Side Stretcher(F&G) using Wood Screws (7) through pre-drilled holes on the Side Stretcher (F&G).