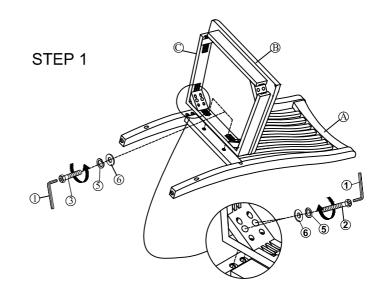

### NOTE:

- 1. Hardware pack is located underneath the Seat Cushion (B).
- 2. Two or more people are needed for assembly. Please Keep all hardware parts out of the reach of children.

Step 1.1: Attach the Chair Seat (B&C) to Back Rest (A) by using Flat Washer (6). Spring Washer (5) and Bolt (2&3) secure with Allen Key (1)